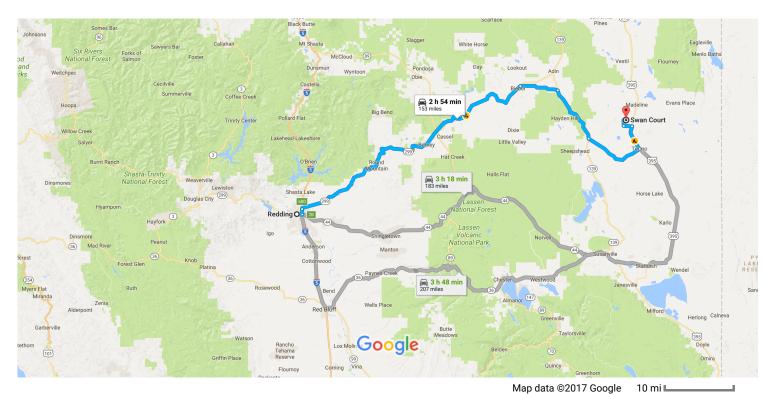

## Follow CA-299 E to Susanville Rd in Lassen County

|   |    |                                                                                                | 1 h 46 min (93.2 mi)                   |
|---|----|------------------------------------------------------------------------------------------------|----------------------------------------|
| 1 | 1. | Head south on Market St toward Shasta St                                                       |                                        |
| 1 | 2. | Market St turns left and becomes CA-44 E/Tehama St (signs for I-5)  Continue to follow CA-44 E | 443 ft                                 |
| ~ | 3. | Take exit 2B to merge onto I-5 N toward Weed/Portland                                          | 1.7 mi                                 |
| ٣ | 4. | Take exit 680 to merge onto CA-299 E/Lake Blvd E  1 Continue to follow CA-299 E                | 1.9 mi                                 |
| Ļ | 5. | Turn right onto Susanville Rd                                                                  | —————————————————————————————————————— |
| Ļ | 6. | Turn right onto CA-139 S (signs for Susanville)                                                | —————————————————————————————————————— |
| 4 | 7. | Turn left onto Termo Grasshopper Rd                                                            | —————————————————————————————————————— |

## Continue on Brockman Rd. Take Williams Rd to Swan Ct

|            |     |                             | 11 min (4.9 mi) |
|------------|-----|-----------------------------|-----------------|
| <b>⁴</b> 1 | 9.  | Turn left onto Brockman Rd  |                 |
|            |     |                             | 2.5 mi          |
| <b>L</b>   | 10. | Turn right onto Williams Rd |                 |
|            |     |                             | 1.7 mi          |
| <b>L</b>   | 11. | Turn right onto Swan Ct     |                 |
|            |     |                             | 0.7 mi          |

## Swan Ct

Madeline, CA 96119