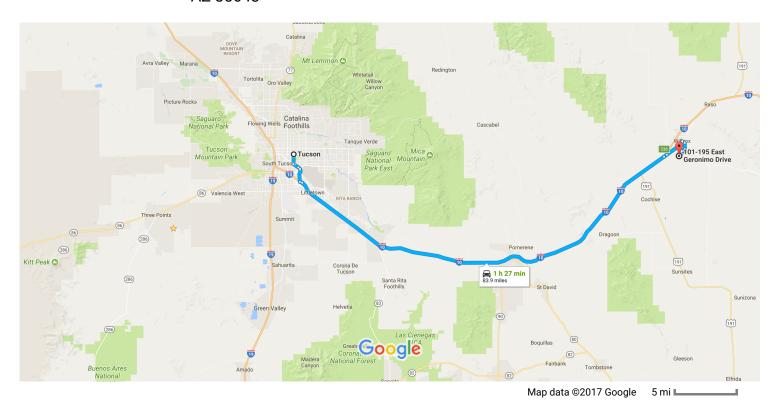

# Tucson

Arizona

## Get on I-10 E from S Country Club Rd, AZ-210 E/E Aviation Pkwy and S Alvernon Way

|          |      |                                                                                | 12 min (5.6 mi)         |
|----------|------|--------------------------------------------------------------------------------|-------------------------|
| 1        | 1.   | Head west on E Broadway Blvd toward S Country Club Rd                          |                         |
| 4        | 2.   | Turn left at the 1st cross street onto S Country Club Rd                       | 39 ft                   |
| 4        | 3.   | Turn left onto AZ-210 E/E Aviation Pkwy                                        | 1.6 mi                  |
| <b>I</b> | 4.   | Turn right onto E Technical Dr                                                 | 1.0 mi                  |
| Γ*       | 5.   | Turn right onto S Alvernon Way                                                 | 0.4 mi                  |
| 4        | 6.   | Keep left to stay on S Alvernon Way                                            | 0.2 mi                  |
| *        | 7.   | Use the left 2 lanes to turn left to merge onto I-10 E toward El Paso          | 2.1 mi                  |
| <b>.</b> |      | 10 Fee   10D  F/O   Isoladi Assaira Ocaleira Ocamba Tales suit 200 fee   110 F | 0.4 mi                  |
| FOIIO    | W I- | 10 E to I-10BL E/S Haskell Ave in Cochise County. Take exit 336 from I-10 E    | ——— 1 h 1 min (71.8 mi) |
| *        | 8.   | Merge onto I-10 E                                                              | , ,                     |
|          |      |                                                                                | 71.3 mi                 |

#### Continue on I-10BL E/S Haskell Ave. Take S Rex Allen Jr Dr to E Geronimo Dr

|               |     |                                                         | 14 min (6.4 mi) |
|---------------|-----|---------------------------------------------------------|-----------------|
| 1             | 10. | Continue onto I-10BL E/S Haskell Ave                    |                 |
| Γ <b>&gt;</b> | 11. | Turn right onto E Maley St                              | 3.4 mi          |
| Ļ             | 12. | Turn right onto S Rex Allen Jr Dr                       | ——— 0.5 mi      |
| 1             | 13. | S Rex Allen Jr Dr turns right and becomes E Lake Cir Dr | 1.0 mi          |
| <b>L</b>      | 14. | Turn right onto E 17th Ln                               | 0.5 mi          |
| 1             | 15. | Continue onto E Concho Dr                               | 0.2 mi          |
| 1             | 16. | E Concho Dr turns left and becomes S Valencia Dr        | 210 ft          |
| Ļ             | 17. | Turn right onto E Geronimo Dr                           | ——— 0.3 mi      |
|               |     |                                                         | 0.4 mi          |

# 101-195 E Geronimo Dr

Willcox, AZ 85643