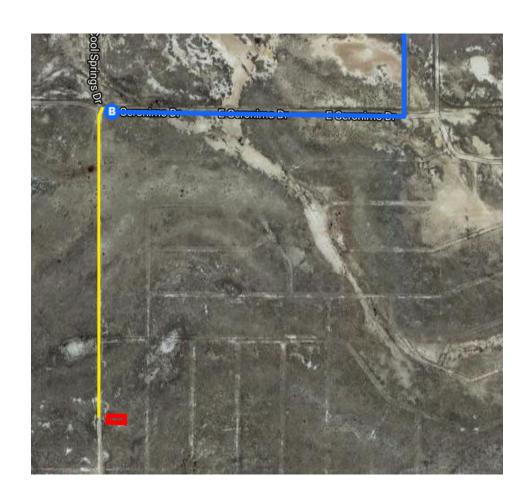

# 101-195 E Geronimo Dr

Willcox, AZ 85643

### **Continued Directions**

At the end of the Google earth directions continue along the same road for another 0.4 of a mile. NW corner of property on left.