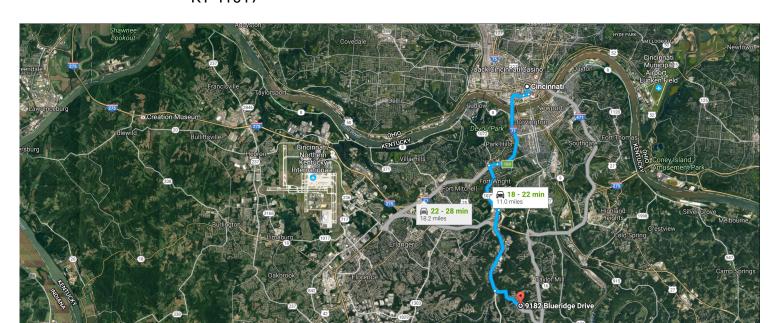

Imagery ©2017 Google, Map data ©2017 Google 2 mi

## Cincinnati

Ohio

1. Head south on Walnut St toward E 6th St

2 min (0.3 mi)

Google

## Take I-71 S, KY-1072 and Madison Pike to Blueridge Dr in Covington

18 min (10.6 mi)

2. Turn right onto E 3rd St

3. Use the left 2 lanes to merge onto I-71 S via the ramp to I-75 S/Louisville/Lexington
i Entering Kentucky

4. Take exit 189 for KY-1072/Kyles Lane toward Fort Wright/Park Hills

5. Turn left onto KY-1072/Kyles Ln
i Continue to follow KY-1072

6. Turn right onto Madison Pike

7. Turn left onto Hands Pike

1 Destination will be on the left

## 9182 Blueridge Dr

Covington, KY 41017

These directions are for planning purposes only. You may find that construction projects, traffic, weather, or other events may cause conditions to differ from the map results, and you should plan your route accordingly. You must obey all signs or notices regarding your route.