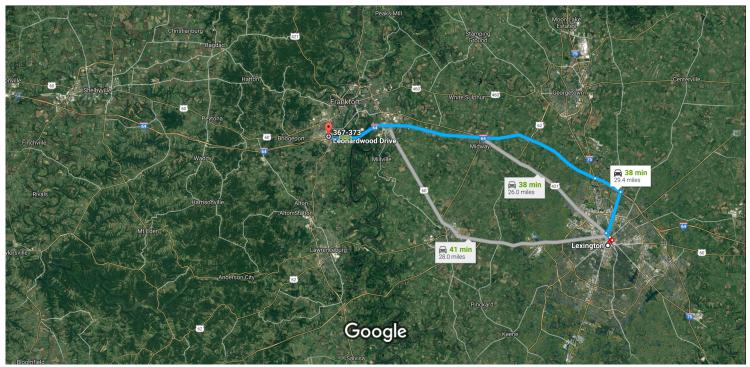

# Google Maps

Lexington, KY to 367-373 Leonardwood Dr, Frankfort, KY 40601

Imagery ©2017 Google, Map data ©2017 Google 2 mi

#### Get on I-64 W/I-75 N from Newtown Pike

|   |    |                                                                                      | 14 min (5.0 mi) |
|---|----|--------------------------------------------------------------------------------------|-----------------|
| 1 | 1. | Head northeast toward Ave of Champions                                               |                 |
|   |    |                                                                                      | 151 ft          |
| ٦ | 2. | Turn left onto Ave of Champions                                                      |                 |
|   |    |                                                                                      | 420 ft          |
|   | 3. | Turn right onto S Limestone                                                          |                 |
|   |    |                                                                                      | 0.5 mi          |
| 4 | 4. | Use the left 2 lanes to turn left onto W Main St                                     |                 |
| - |    |                                                                                      | 0.3 mi          |
| + | 5  | Continue straight to stay on W Main St                                               | 0.0111          |
|   | 5. | continue straight to stay on w Main St                                               |                 |
|   |    |                                                                                      | 0.4 mi          |
|   | 6. | Turn right onto Newtown Pike                                                         |                 |
|   |    |                                                                                      | 3.4 mi          |
| * | 7. | Use the right lane to merge onto I-64 W/I-75 N via the ramp to Cincinnati/Louisville |                 |
|   |    |                                                                                      | 0.3 mi          |
|   |    |                                                                                      | 0.0111          |
|   |    |                                                                                      |                 |

#### Follow I-64 W to US-127 N/Lawrenceburg Rd in Franklin County. Take exit 53B from I-64 W

21 min (23.9 mi)

8. Merge onto I-64 W/I-75 N

| Ŷ          | 9.    | Keep left at the fork to continue on I-64 W, follow signs for Frankfort/Louisville |                |
|------------|-------|------------------------------------------------------------------------------------|----------------|
| ۲          | 10.   | Take exit 53B for US-127 N toward Frankfort                                        | ———— 21.3 mi   |
|            |       |                                                                                    | 0.4 mi         |
| Cont       | tinue | on US-127 N/Lawrenceburg Rd. Drive to Leonardwood Dr in Frankfort                  |                |
| <b>r</b> ≁ | 11.   | Turn right onto US-127 N/Lawrenceburg Rd                                           | 2 min (0.5 mi) |
| ٦          | 12.   |                                                                                    | 0.3 mi         |
|            |       | 1 Destination will be on the left                                                  |                |

## 367-373 Leonardwood Dr

Frankfort, KY 40601