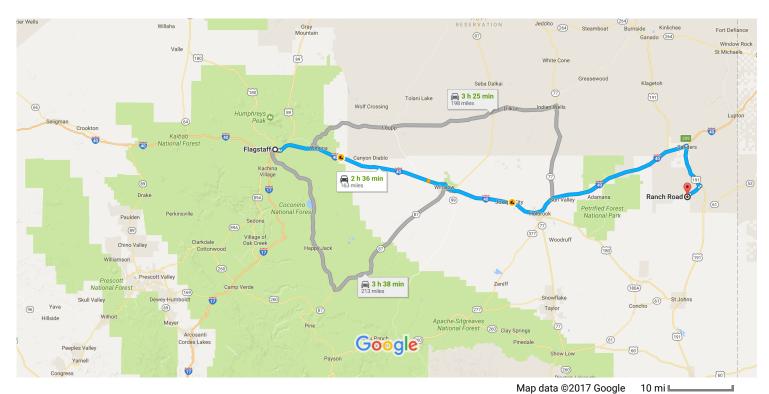

## Flagstaff

Arizona

## Get on I-40 E from Historic Rte 66 and E Butler Ave

|          |    |                                                        | <ul><li>8 min (2.5 mi)</li></ul> |
|----------|----|--------------------------------------------------------|----------------------------------|
| <b>†</b> | 1. | Head west on Historic Rte 66 toward N Humphreys St     | 2.0111)                          |
| Ļ        | 2. | Turn right onto N Humphreys St                         | 20 ft                            |
| Ļ        | 3. | Turn right at the 1st cross street onto W Aspen Ave    | 361 ft                           |
| Ļ        | 4. | Turn right at the 1st cross street onto N Beaver St    | 358 ft                           |
| 4        | 5. | Turn left at the 1st cross street onto Historic Rte 66 | 354 ft                           |
| <b>L</b> | 6. | Turn right onto Ponderosa Pkwy                         | 1.3 mi                           |
| 1        | 7. | Continue onto E Butler Ave                             | 0.2 mi                           |
| *        | 8. | Turn left to merge onto I-40 E toward Albuquerque      | 0.4 mi                           |
|          |    |                                                        | 0.3 mi                           |

## Follow I-40 E to US-191 S in Apache County. Take exit 339 from I-40 E

| *        | 9.     | Merge onto I-40 E                          | 140;             |
|----------|--------|--------------------------------------------|------------------|
| 7        | 10.    | Take exit 339 for US-191 S toward St Johns | 140 mi           |
|          |        |                                            | 0.2 mi           |
| Cont     | inue d | on US-191 S to your destination            |                  |
| <b>L</b> | 11.    | Turn right onto US-191 S                   | 31 min (19.9 mi) |
| Ļ        | 12.    | Turn right                                 | 14.4 mi          |
| ኀ        | 13.    | Slight left                                | 0.7 mi           |
| 1        | 14.    | Continue onto Ranch Rd                     | 3.6 mi           |
| Ļ        | 15.    | Turn right                                 | 1.1 mi           |
|          |        | Destination will be on the right           | 335 ft           |

## Ranch Rd

St Johns, AZ 85936