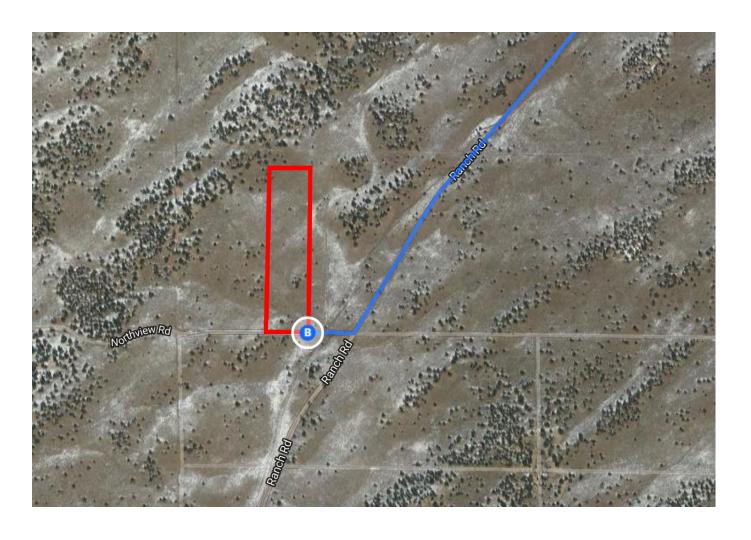

## Follow I-40 E to US-191 S in Apache County. Take exit 339 from I-40 E

| *        | 9.     | Merge onto I-40 E                          | 140;             |
|----------|--------|--------------------------------------------|------------------|
| 7        | 10.    | Take exit 339 for US-191 S toward St Johns | 140 mi           |
|          |        |                                            | 0.2 mi           |
| Cont     | inue d | on US-191 S to your destination            |                  |
| <b>L</b> | 11.    | Turn right onto US-191 S                   | 31 min (19.9 mi) |
| Ļ        | 12.    | Turn right                                 | 14.4 mi          |
| ኀ        | 13.    | Slight left                                | 0.7 mi           |
| 1        | 14.    | Continue onto Ranch Rd                     | 3.6 mi           |
| Ļ        | 15.    | Turn right                                 | 1.1 mi           |
|          |        | Destination will be on the right           | 335 ft           |

## Ranch Rd

St Johns, AZ 85936