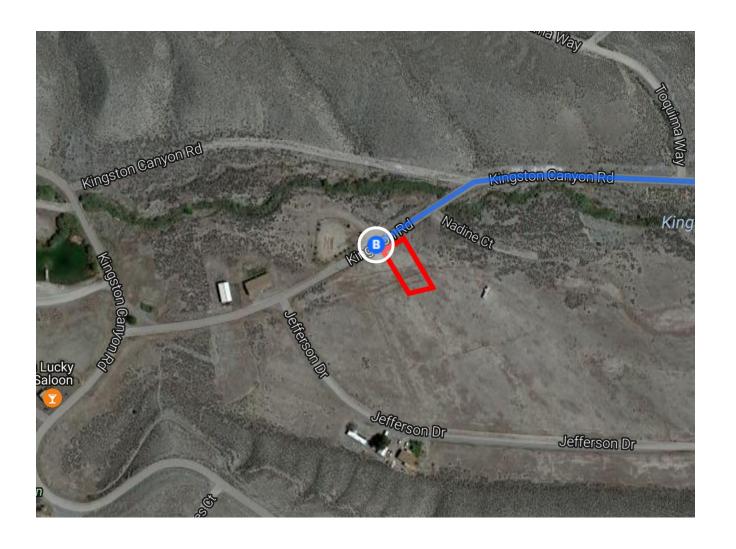

| φ    | 8.         | At the traffic circle, take the 3rd exit onto US-50 ALT E/E Main St  Ontinue to follow US-50 ALT E |            |
|------|------------|----------------------------------------------------------------------------------------------------|------------|
| Ļ    | 9.         | Keep right to stay on US-50 ALT E                                                                  | 6.1 mi     |
| 1    | 10.        | Continue onto US-50 E                                                                              | 10.9 mi    |
| Cont |            | on NV-376 S. Drive to Kingston Rd                                                                  | 131 mi<br> |
| L,   | 11.<br>12. |                                                                                                    | 14.2 mi    |
| ን    | 13.        | Slight left onto Kingston Rd  i Destination will be on the left                                    | 2.3 mi     |
|      |            |                                                                                                    | 354 ft     |

## 39.2066480, -117.0860530