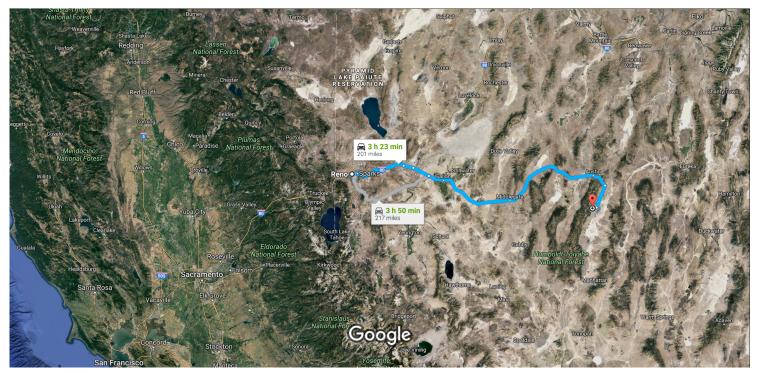

## Reno

Nevada

## Get on I-80 E from N Center St

| *              | 5.<br>6. | Merge onto I-80 E  Take exit 48 toward E Fernley                                                        | 2 h 58 min (184 mi)<br>———————————————————————————————————— |
|----------------|----------|---------------------------------------------------------------------------------------------------------|-------------------------------------------------------------|
| <b>★</b> Follo |          | Use the right 2 lanes to turn right to merge onto I-80 E  80 E and US-50 E to NV-376 S in Lander County | 0.2 mi                                                      |
| ٦              | 3.       | Turn left at the 1st cross street onto N Center St                                                      | 0.3 mi                                                      |
| Ļ              | 2.       | Turn right at the 1st cross street onto E 4th St                                                        | 394 ft                                                      |
| 1              | 1.       | Head north on Old U.S. 395 N/N Virginia St toward E 4th St                                              | 3 min (0.6 mi)                                              |

| φ    | 8.         | At the traffic circle, take the 3rd exit onto US-50 ALT E/E Main St  Ontinue to follow US-50 ALT E |            |
|------|------------|----------------------------------------------------------------------------------------------------|------------|
| Ļ    | 9.         | Keep right to stay on US-50 ALT E                                                                  | 6.1 mi     |
| 1    | 10.        | Continue onto US-50 E                                                                              | 10.9 mi    |
| Cont |            | on NV-376 S. Drive to Kingston Rd                                                                  | 131 mi<br> |
| L,   | 11.<br>12. |                                                                                                    | 14.2 mi    |
| ን    | 13.        | Slight left onto Kingston Rd  i Destination will be on the left                                    | 2.3 mi     |
|      |            |                                                                                                    | 354 ft     |