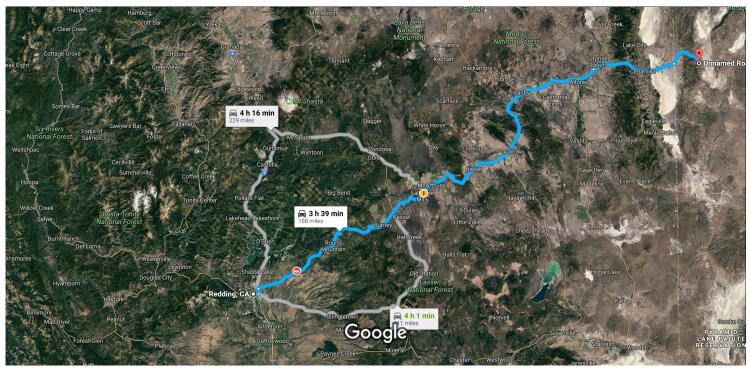

## **Continue to Modoc County**

|       |     |                                                                                                  | 2 h 47 min (150 mi) |
|-------|-----|--------------------------------------------------------------------------------------------------|---------------------|
| 1     | 1.  | Head south on Market St toward Shasta St                                                         |                     |
| 1     | 2.  | Market St turns left and becomes CA-44 E/Tehama St (signs for I-5)  1 Continue to follow CA-44 E | 443 ft              |
| r     | 3.  | Take exit 2B to merge onto I-5 N toward Weed/Portland                                            | 1.7 mi              |
| ۲     | 4.  | Take exit 680 to merge onto CA-299 E/Lake Blvd E  i Continue to follow CA-299 E                  |                     |
| 1     | 5.  | Continue straight onto CA-139 N/CA-299 E  1 Continue to follow CA-299 E                          | 100 mi              |
|       |     |                                                                                                  | 45.8 mi             |
| Follo | w C | A-299 E and NV-8A E to your destination in Washoe County                                         |                     |
| r     | 6.  | Turn right to stay on CA-299 E  1 Entering Nevada                                                | 53 min (38.0 mi)    |
|       |     |                                                                                                  | 26.0 mi             |

| 1        | 7.  | Continue onto NV-8A E                          |         |
|----------|-----|------------------------------------------------|---------|
| <b>L</b> | 8.  | Turn right                                     | 11.0 mi |
| 4        | 9.  | Turn left                                      | 0.2 mi  |
| Γ*       | 10. | Turn right  i Destination will be on the right | 0.3 mi  |
|          |     |                                                | 0.5 mi  |

## **Unnamed Road**

Gerlach, NV 89412