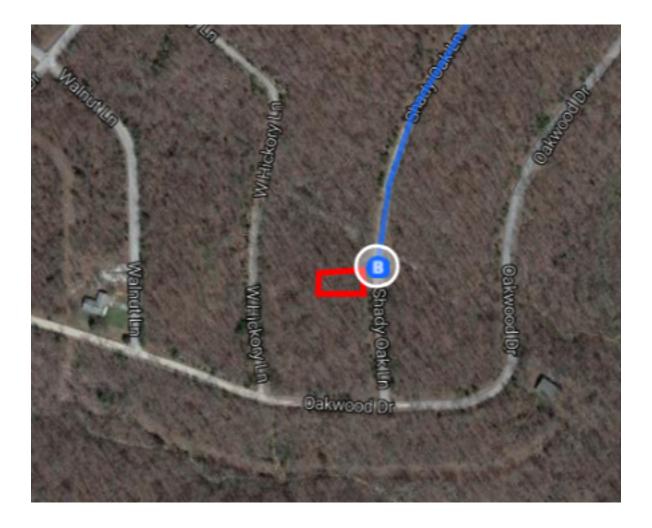

### Turn left onto Oakwood Dr

0.1 mi

## Turn right onto Shady Oak Ln

Destination will be on the right

0.3 mi

These directions are for planning purposes only. You may find that construction projects, traffic, weather, or other events may cause conditions to differ from the map results, and you should plan your route accordingly. You must obey all signs or notices regarding your route.