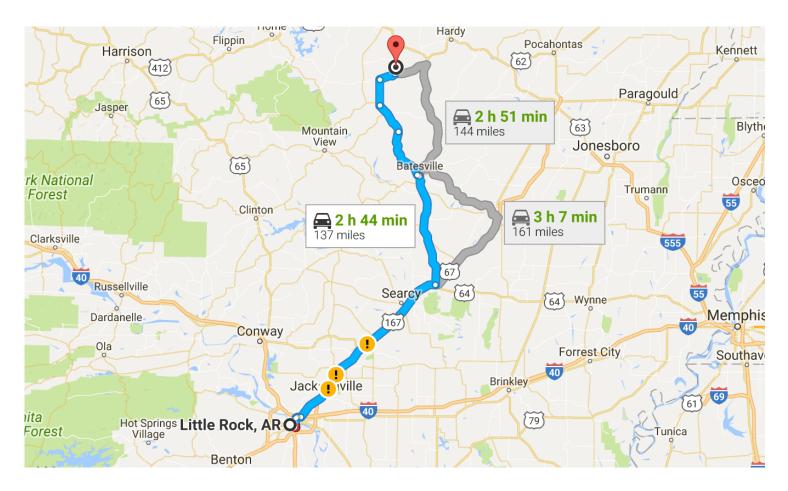

# Directions from Little Rock to

#### Get on I-630 E from Woodlane St

0.6 mi

**1** Head north on State Capitol toward Capitol Mall

449 ft

1 State Capitol turns right and becomes W 4th St

Parts of this road may be closed at certain times or days

459 ft

Continue onto Woodlane St

Parts of this road may be closed at certain times or days

0.2 mi

Continue onto Doctor M.L.K. Jr Dr/M L King

476 ft

Turn left to merge onto I-630 E

|            | ow US-167 N/US-67 N to Southerland Dr in Batesville                                            |  |  |  |  |  |
|------------|------------------------------------------------------------------------------------------------|--|--|--|--|--|
| 94.4       |                                                                                                |  |  |  |  |  |
| X          | Merge onto I-630 E                                                                             |  |  |  |  |  |
| ۴          | Take exit 139A-139B to merge onto I-30 E toward N Little Rock                                  |  |  |  |  |  |
| ř          | Take the Interstate 40 E exit                                                                  |  |  |  |  |  |
| *          | Merge onto I-40 E  1.0 mi                                                                      |  |  |  |  |  |
| 'n         | Keep left at the fork to continue on US-167 N/US-67 N, follow signs for Jacksonville/L.R.A.F.B |  |  |  |  |  |
| ۳          | Take exit 55 for US-64 E/US-167 N toward Bald Knob/Batesville                                  |  |  |  |  |  |
| 4          | Turn left onto US-167 N/US-64 W  Continue to follow US-167 N  33.1 mi                          |  |  |  |  |  |
| Tak        | e S Central Ave, AR-69 N, La Crosse Rd and AR-56 E to Shady Oak Ln in Horseshoe Bend           |  |  |  |  |  |
| 41.8       | mi ————————————————————————————————————                                                        |  |  |  |  |  |
| 4          | Turn left onto Southerland Dr                                                                  |  |  |  |  |  |
| 1          | Continue onto S Central Ave                                                                    |  |  |  |  |  |
| 1          | Continue onto AR-69 N                                                                          |  |  |  |  |  |
| ₽          | Turn right onto La Crosse Rd                                                                   |  |  |  |  |  |
| <b>L</b> → | Turn right onto AR-56 E                                                                        |  |  |  |  |  |
| 4          | Turn left onto AR-289 N/S Bond Dr Continue to follow AR-289 N                                  |  |  |  |  |  |
| 4          | 2.3 mi  Turn left onto W Tri Lakes Dr                                                          |  |  |  |  |  |