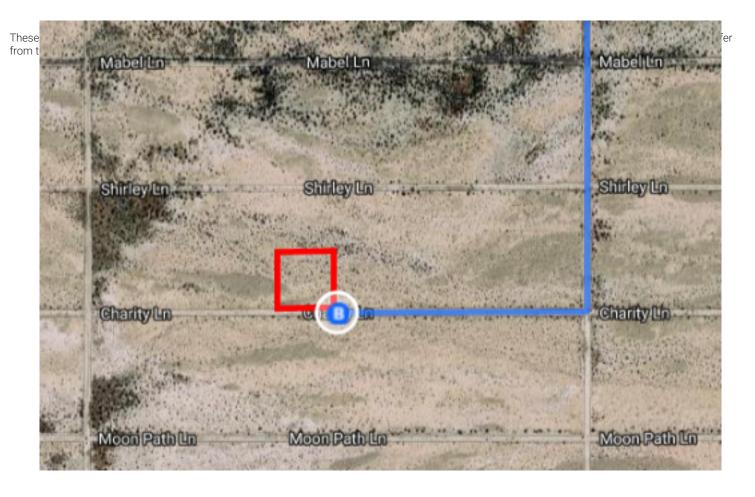

## Follow I-15 S and NV-160 W to Tecopa Rd

47.1 mi

Merge onto I-515 N/US-93 N/US-95 N

0.3 mi

Take exit 76A to merge onto I-15 S toward Los Angeles

9.6 mi

| ۴        | Take exit 33 toward NV-160 W/Blue Diamond Rd           |
|----------|--------------------------------------------------------|
|          | 0.2 mi                                                 |
| <b>₽</b> | Keep right and merge onto NV-160 W/Blue Diamond Rd     |
|          | Continue to follow NV-160 W                            |
|          | 37.1 mi                                                |
| Con      | tinue on Tecopa Rd. Drive to Charity Ln in Inyo County |
| 10.5 ו   | ni ————————————————————————————————————                |
| 4        | Turn left onto Tecopa Rd                               |
|          | Entering California                                    |
|          | 8.6 mi                                                 |
| 1        | Continue onto Old Spanish Trail Hwy                    |
|          | 0.9 mi                                                 |
| 4        | Turn left                                              |
| •        | 0.9 mi                                                 |
| _        |                                                        |
| <b>L</b> | Turn right onto Charity Ln                             |
|          | Destination will be on the right                       |
|          | 0.3 mi                                                 |