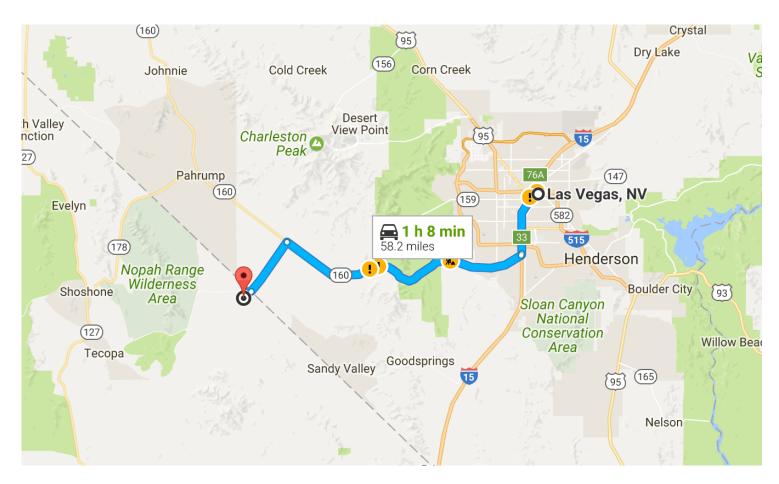

## Directions from Las Vegas to

## Get on I-515 N/US-93 N/US-95 N

0.6 mi –

1 Head northeast on N Las Vegas Blvd toward E Ogden Ave

0.3 mi

Turn left to merge onto I-515 N/US-93 N/US-95 N

0.3 mi

## Follow I-15 S and NV-160 W to Tecopa Rd

47.1 mi

Merge onto I-515 N/US-93 N/US-95 N

0.3 mi

Take exit 76A to merge onto I-15 S toward Los Angeles

9.6 mi

| ۴        | Take exit 33 toward NV-160 W/Blue Diamond Rd           |
|----------|--------------------------------------------------------|
|          | 0.2 mi                                                 |
| <b>₽</b> | Keep right and merge onto NV-160 W/Blue Diamond Rd     |
|          | Continue to follow NV-160 W                            |
|          | 37.1 mi                                                |
| Con      | tinue on Tecopa Rd. Drive to Charity Ln in Inyo County |
| 10.5 ו   | ni ————————————————————————————————————                |
| 4        | Turn left onto Tecopa Rd                               |
|          | Entering California                                    |
|          | 8.6 mi                                                 |
| 1        | Continue onto Old Spanish Trail Hwy                    |
|          | 0.9 mi                                                 |
| 4        | Turn left                                              |
| •        | 0.9 mi                                                 |
| _        |                                                        |
| <b>L</b> | Turn right onto Charity Ln                             |
|          | Destination will be on the right                       |
|          | 0.3 mi                                                 |