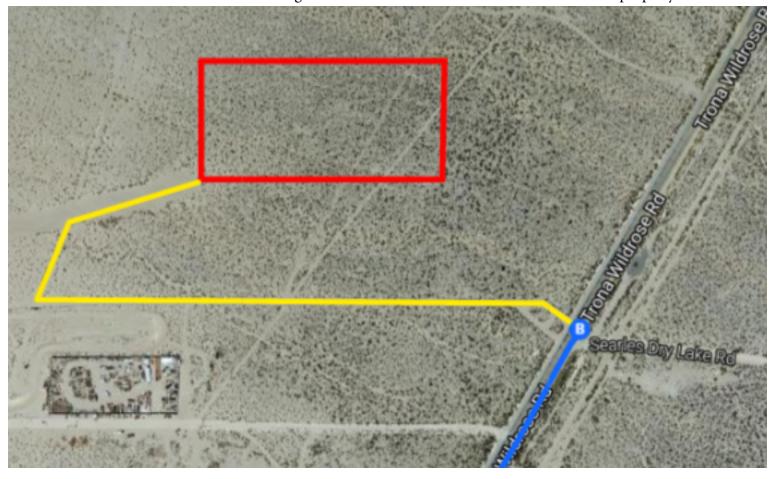

#### **Continued Directions**

Trona, CA 93562

85400 Trona Wildrose Road At the end of the Google Earth directions turn left on the dirt road and continue for 0.27 of a mile. Turn right onto the dirt road and continue for 225 feet. Turn right and continue along the dirt road for 355 feet to the SW corner of the property.