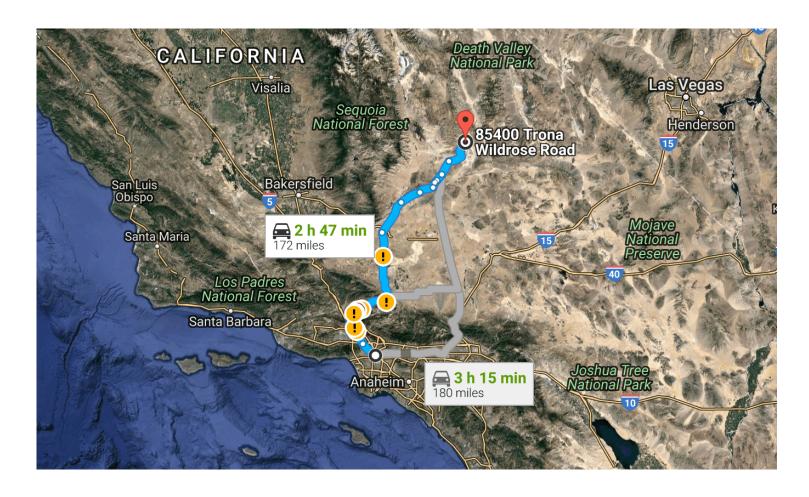

# Directions from Los Angeles, CA to 85400 Trona Wildrose Rd

# Continue to Mojave

94.9 mi

| *        | Merge onto US-101 N  10.1 mi                                                                                               |
|----------|----------------------------------------------------------------------------------------------------------------------------|
| Ý        | Keep left at the fork to continue on CA-170 N/Hwy 170 N/Hollywood Fwy, follow signs for Sacramento                         |
| ٦        | Take exit 11B on the left for Interstate 5 N toward Sacramento                                                             |
| *        | Merge onto I-5 N  1.1 mi                                                                                                   |
| 4        | Keep left to stay on I-5 N  0.9 mi                                                                                         |
| 4        | Keep left to stay on I-5 N 4.8 mi                                                                                          |
| ľ        | Keep left at the fork to stay on I-5 N  1.5 mi                                                                             |
| 1        | Take exit 162 for State Route 14 N/Antelope Valley Freeway toward Palmdale/Lancaster                                       |
| 1        | Continue onto CA-14 N  68.9 mi                                                                                             |
|          | ntinue on CA-14 N/Midland Trail. Take Redrock Randsburg Rd and Trona Rd to Trona Wildrose Rd in mewood Canyon-Valley Wells |
| <b>/</b> | Turn right onto CA-14 N/Midland Trail 20.4 mi                                                                              |
| ₽        | Turn right onto Redrock Randsburg Rd                                                                                       |
| 1        | Continue straight onto Garlock Rd  8.3 mi                                                                                  |
| 4        | Turn left onto US-395 N                                                                                                    |
| <b>Γ</b> | Turn right onto Searles Station Rd/Searles Station Ctf                                                                     |
| 1        | Continue onto Searles Station Cutoff 4.5 mi                                                                                |
| 4        | Turn left onto Trona Rd  8.5 mi                                                                                            |

## Turn right onto CA-178 E/Trona Rd

Continue to follow Trona Rd

16.9 mi

#### t Continue onto Trona Wildrose Rd

Destination will be on the left

0.9 mi

#### **Continued Directions**

Trona, CA 93562

85400 Trona Wildrose Road At the end of the Google Earth directions turn left on the dirt road and continue for 0.27 of a mile. Turn right onto the dirt road and continue for 225 feet. Turn right and continue along the dirt road for 355 feet to the SW corner of the property.