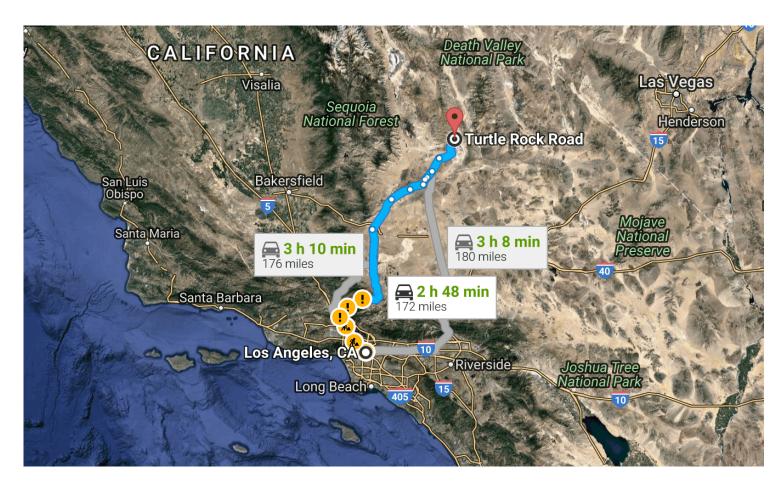

# Directions from Los Angeles, CA to Turtle Rock Rd

#### **Turtle Rock Road**

Trona, CA 93562

These directions are for planning purposes only. You may find that construction projects, traffic, weather, or other events may cause conditions to differ from the map results, and you should plan your route accordingly. You must obey all signs or notices regarding your route.