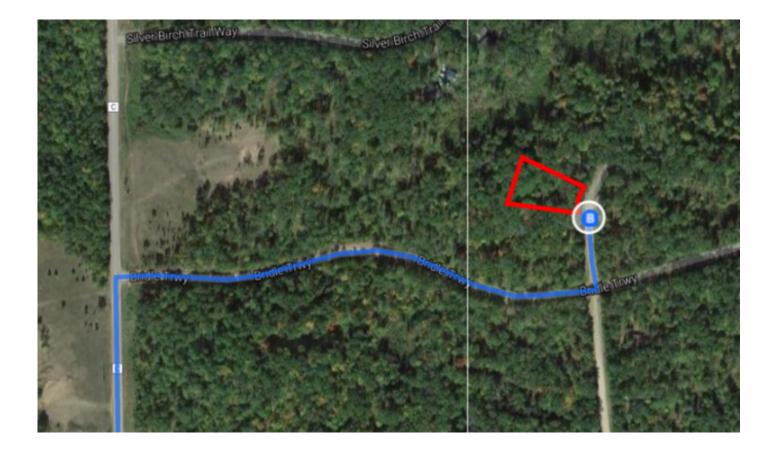

| 19.7<br>2.5<br>5.8<br>9.1        |
| 1   | 11.<br>12.<br>13.<br>14. | Continue onto WI-70 E/WI-70 Trunk E  Turn left onto WI-35 N/WI-70 E/WI-70 Trunk E/2nd Ave  1 Continue to follow WI-35 N/WI-70 E/WI-70 Trunk E  At the traffic circle, take the 2nd exit onto WI-35 N  Turn right onto Co Hwy A/Co Rd A  Turn left onto Co Rd C  Turn right onto Bridle Trwy | 19.7<br>2.5<br>5.8<br>9.1<br>0.3 |
| 1 . | 11.<br>12.<br>13.        | Continue onto WI-70 E/WI-70 Trunk E  Turn left onto WI-35 N/WI-70 E/WI-70 Trunk E/2nd Ave  1 Continue to follow WI-35 N/WI-70 E/WI-70 Trunk E  At the traffic circle, take the 2nd exit onto WI-35 N  Turn right onto Co Hwy A/Co Rd A  Turn left onto Co Rd C  Turn right onto Bridle Trwy |                                  |

## Bridle Throughway

Webster, WI 54893