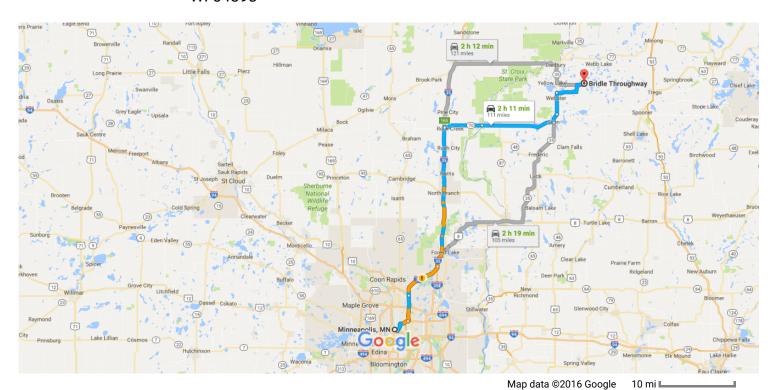

## Minneapolis, MN to Bridle Throughway, Webster, Drive 111 miles, 2 h 11 min WI 54893

## Get on I-35W N

|     |                          |                                                                                                                                                                                                                                                                                             | 4 min (0.9 r                     |
|-----|--------------------------|---------------------------------------------------------------------------------------------------------------------------------------------------------------------------------------------------------------------------------------------------------------------------------------------|----------------------------------|
| 1   | 1.                       | Head southeast on S 4th St toward 5th Ave S/Fifth Ave S                                                                                                                                                                                                                                     | ,                                |
| 1   | 2.                       | Keep left to continue on Washington Ave SE                                                                                                                                                                                                                                                  | 0.7                              |
|     | 3.                       | Turn left to merge onto I-35W N                                                                                                                                                                                                                                                             | 0.1                              |
|     |                          |                                                                                                                                                                                                                                                                                             | 0.1                              |
| llo | w I-3                    | 85W N and I-35 N to MN-70 E in Rock Creek. Take exit 165 from I-35 N                                                                                                                                                                                                                        | 54 min (61.9 r                   |
| ţ   | 4.                       | Merge onto I-35W N                                                                                                                                                                                                                                                                          | 34 111111 (01.91                 |
| ľ   | 5.                       | Keep left at the fork to stay on I-35W N                                                                                                                                                                                                                                                    | 4.6                              |
| 1   | 6.                       | Keep left to stay on I-35W N                                                                                                                                                                                                                                                                | 7.1                              |
| 1   | 7                        | I-35W N turns slightly left and becomes I-35 N                                                                                                                                                                                                                                              | 12.2                             |
| _   |                          |                                                                                                                                                                                                                                                                                             | 37.8                             |
| *   | 8.                       | Take exit 165 for MN-70 toward Rock Creek/Grantsburg                                                                                                                                                                                                                                        | 0.3                              |
| •   | 9.                       | Turn right onto MN-70 E  1 Entering Wisconsin                                                                                                                                                                                                                                               | 59 min (48.3 ı                   |
| •   |                          | Entering Wisconsin                                                                                                                                                                                                                                                                          |                                  |
|     | 10.                      |                                                                                                                                                                                                                                                                                             | 10.5                             |
| 1   | 10.                      | Continue onto WI-70 E/WI-70 Trunk E                                                                                                                                                                                                                                                         |                                  |
| 1   |                          | Continue onto WI-70 E/WI-70 Trunk E  Turn left onto WI-35 N/WI-70 E/WI-70 Trunk E/2nd Ave  Continue to follow WI-35 N/WI-70 E/WI-70 Trunk E                                                                                                                                                 | ——— 19.7                         |
| 1   | 11.                      | Continue onto WI-70 E/WI-70 Trunk E  Turn left onto WI-35 N/WI-70 E/WI-70 Trunk E/2nd Ave  i Continue to follow WI-35 N/WI-70 E/WI-70 Trunk E  At the traffic circle, take the 2nd exit onto WI-35 N                                                                                        | 19.7                             |
|     | 11.                      | Continue onto WI-70 E/WI-70 Trunk E  Turn left onto WI-35 N/WI-70 E/WI-70 Trunk E/2nd Ave  Continue to follow WI-35 N/WI-70 E/WI-70 Trunk E  At the traffic circle, take the 2nd exit onto WI-35 N  Turn right onto Co Hwy A/Co Rd A                                                        | 19.7<br>2.5<br>5.8               |
| 1   | 11.<br>12.<br>13.        | Continue onto WI-70 E/WI-70 Trunk E  Turn left onto WI-35 N/WI-70 E/WI-70 Trunk E/2nd Ave  Continue to follow WI-35 N/WI-70 E/WI-70 Trunk E  At the traffic circle, take the 2nd exit onto WI-35 N  Turn right onto Co Hwy A/Co Rd A  Turn left onto Co Rd C                                | 19.7<br>2.5<br>5.8<br>9.1        |
| 1   | 11.<br>12.<br>13.<br>14. | Continue onto WI-70 E/WI-70 Trunk E  Turn left onto WI-35 N/WI-70 E/WI-70 Trunk E/2nd Ave  1 Continue to follow WI-35 N/WI-70 E/WI-70 Trunk E  At the traffic circle, take the 2nd exit onto WI-35 N  Turn right onto Co Hwy A/Co Rd A  Turn left onto Co Rd C  Turn right onto Bridle Trwy | 19.7<br>2.5<br>5.8<br>9.1<br>0.3 |
| 1 . | 11.<br>12.<br>13.        | Continue onto WI-70 E/WI-70 Trunk E  Turn left onto WI-35 N/WI-70 E/WI-70 Trunk E/2nd Ave  1 Continue to follow WI-35 N/WI-70 E/WI-70 Trunk E  At the traffic circle, take the 2nd exit onto WI-35 N  Turn right onto Co Hwy A/Co Rd A  Turn left onto Co Rd C  Turn right onto Bridle Trwy |                                  |

## Bridle Throughway

Webster, WI 54893