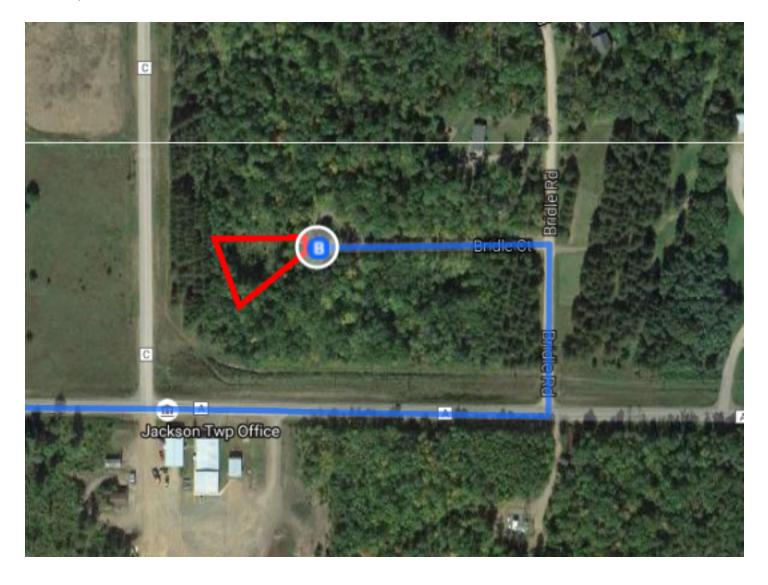

Turn left onto WI-35 N/WI-70 E/WI-70 Trunk E/2nd Ave  1 Continue to follow WI-35 N/WI-70 E/WI-70 Trunk E  At the traffic circle, take the 2nd exit onto WI-35 N  Turn right onto Co Hwy A/Co Rd A                           | — 59 min (48.0 m<br>— 10.5 r<br>— 19.7 r<br>— 2.5 r<br>— 5.8 r<br>— 9.3 r |
| ont †    | 9.<br>10.<br>11. | on MN-70 E. Take WI-70 E/WI-70 Trunk E and Co Hwy A/Co Rd A to Bridle Ct in Jackson  Turn right onto MN-70 E  1 Entering Wisconsin  Continue onto WI-70 E/WI-70 Trunk E  Turn left onto WI-35 N/WI-70 E/WI-70 Trunk E/2nd Ave  1 Continue to follow WI-35 N/WI-70 E/WI-70 Trunk E  At the traffic circle, take the 2nd exit onto WI-35 N  Turn right onto Co Hwy A/Co Rd A  Turn left onto Bridle Rd |                                                                           |