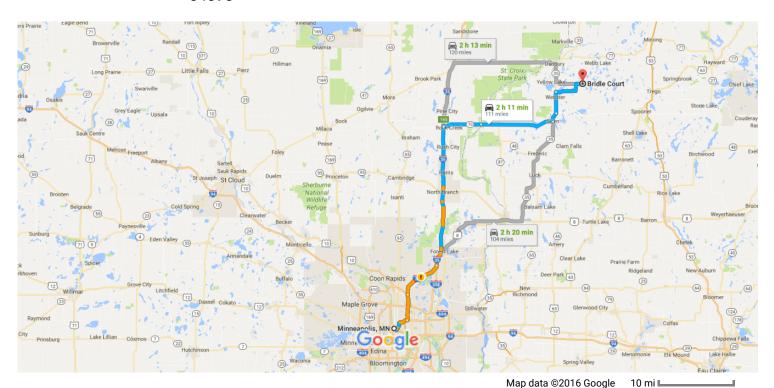

## Minneapolis, MN

## Get on I-35W N

|          |                  |                                                                                                                                                                                                                                                                                                                                                                                                      | 4 min (0.9 m                                                              |
|----------|------------------|------------------------------------------------------------------------------------------------------------------------------------------------------------------------------------------------------------------------------------------------------------------------------------------------------------------------------------------------------------------------------------------------------|---------------------------------------------------------------------------|
| 1        | 1.               | Head southeast on S 4th St toward 5th Ave S/Fifth Ave S                                                                                                                                                                                                                                                                                                                                              | · ·                                                                       |
| <b>5</b> | 2.               | Keep left to continue on Washington Ave SE                                                                                                                                                                                                                                                                                                                                                           | ———— 0.7 n                                                                |
| •        | _                | T. J. G. J. J. J. GEWAN                                                                                                                                                                                                                                                                                                                                                                              | 0.1 n                                                                     |
| <b>X</b> | 3.               | Turn left to merge onto I-35W N                                                                                                                                                                                                                                                                                                                                                                      | 0.1 n                                                                     |
| ollo     | w I-3            | 35W N and I-35 N to MN-70 E in Rock Creek. Take exit 165 from I-35 N                                                                                                                                                                                                                                                                                                                                 |                                                                           |
|          |                  |                                                                                                                                                                                                                                                                                                                                                                                                      | — 54 min (61.9 m                                                          |
| <b>*</b> | 4.               | Merge onto I-35W N                                                                                                                                                                                                                                                                                                                                                                                   |                                                                           |
| Ý        | 5.               | Keep left at the fork to stay on I-35W N                                                                                                                                                                                                                                                                                                                                                             | 4.6 m                                                                     |
|          |                  |                                                                                                                                                                                                                                                                                                                                                                                                      | 7.1 m                                                                     |
| 4        | 6.               | Keep left to stay on I-35W N                                                                                                                                                                                                                                                                                                                                                                         |                                                                           |
| <b>†</b> | 7.               | I-35W N turns slightly left and becomes I-35 N                                                                                                                                                                                                                                                                                                                                                       | ———— 12.2 n                                                               |
| -        |                  |                                                                                                                                                                                                                                                                                                                                                                                                      |                                                                           |
| _        | _                |                                                                                                                                                                                                                                                                                                                                                                                                      | 37.8 n                                                                    |
| 7        | 8.               | Take exit 165 for MN-70 toward Rock Creek/Grantsburg                                                                                                                                                                                                                                                                                                                                                 | 37.8 n                                                                    |
| 7        |                  | Take exit 165 for MN-70 toward Rock Creek/Grantsburg  on MN-70 E. Take WI-70 E/WI-70 Trunk E and Co Hwy A/Co Rd A to Bridle Ct in Jackson  Turn right onto MN-70 E  1 Entering Wisconsin                                                                                                                                                                                                             | ———— 0.3 r                                                                |
| ont      | inue             | on MN-70 E. Take WI-70 E/WI-70 Trunk E and Co Hwy A/Co Rd A to Bridle Ct in Jackson  Turn right onto MN-70 E  1 Entering Wisconsin                                                                                                                                                                                                                                                                   | — 0.3 r<br>— 59 min (48.0 m                                               |
| ont      | 9.<br>10.        | on MN-70 E. Take WI-70 E/WI-70 Trunk E and Co Hwy A/Co Rd A to Bridle Ct in Jackson  Turn right onto MN-70 E  1 Entering Wisconsin  Continue onto WI-70 E/WI-70 Trunk E                                                                                                                                                                                                                              | — 59 min (48.0 m<br>— 10.5 n                                              |
| ont      | inue<br>9.       | on MN-70 E. Take WI-70 E/WI-70 Trunk E and Co Hwy A/Co Rd A to Bridle Ct in Jackson  Turn right onto MN-70 E  1 Entering Wisconsin  Continue onto WI-70 E/WI-70 Trunk E  Turn left onto WI-35 N/WI-70 E/WI-70 Trunk E/2nd Ave                                                                                                                                                                        | — 59 min (48.0 m<br>— 10.5 r                                              |
| ont      | 9.<br>10.        | on MN-70 E. Take WI-70 E/WI-70 Trunk E and Co Hwy A/Co Rd A to Bridle Ct in Jackson  Turn right onto MN-70 E  1 Entering Wisconsin  Continue onto WI-70 E/WI-70 Trunk E                                                                                                                                                                                                                              | — 59 min (48.0 m<br>— 10.5 r<br>———— 19.7 r                               |
| ont      | 9.<br>10.        | on MN-70 E. Take WI-70 E/WI-70 Trunk E and Co Hwy A/Co Rd A to Bridle Ct in Jackson  Turn right onto MN-70 E  1 Entering Wisconsin  Continue onto WI-70 E/WI-70 Trunk E  Turn left onto WI-35 N/WI-70 E/WI-70 Trunk E/2nd Ave  1 Continue to follow WI-35 N/WI-70 E/WI-70 Trunk E                                                                                                                    | — 59 min (48.0 m<br>— 10.5 r<br>— 19.7 r                                  |
| ont  †   | 9.<br>10.        | on MN-70 E. Take WI-70 E/WI-70 Trunk E and Co Hwy A/Co Rd A to Bridle Ct in Jackson  Turn right onto MN-70 E  1 Entering Wisconsin  Continue onto WI-70 E/WI-70 Trunk E  Turn left onto WI-35 N/WI-70 E/WI-70 Trunk E/2nd Ave  1 Continue to follow WI-35 N/WI-70 E/WI-70 Trunk E  At the traffic circle, take the 2nd exit onto WI-35 N                                                             | — 59 min (48.0 m<br>— 10.5 r<br>— 19.7 r<br>— 2.5 r                       |
| ont †    | 9.<br>10.<br>11. | on MN-70 E. Take WI-70 E/WI-70 Trunk E and Co Hwy A/Co Rd A to Bridle Ct in Jackson  Turn right onto MN-70 E  1 Entering Wisconsin  Continue onto WI-70 E/WI-70 Trunk E  Turn left onto WI-35 N/WI-70 E/WI-70 Trunk E/2nd Ave  1 Continue to follow WI-35 N/WI-70 E/WI-70 Trunk E  At the traffic circle, take the 2nd exit onto WI-35 N  Turn right onto Co Hwy A/Co Rd A                           | — 59 min (48.0 m<br>— 10.5 r<br>— 19.7 r<br>— 2.5 r<br>— 5.8 r            |
| ont †    | 9.<br>10.<br>11. | on MN-70 E. Take WI-70 E/WI-70 Trunk E and Co Hwy A/Co Rd A to Bridle Ct in Jackson  Turn right onto MN-70 E  1 Entering Wisconsin  Continue onto WI-70 E/WI-70 Trunk E  Turn left onto WI-35 N/WI-70 E/WI-70 Trunk E/2nd Ave  1 Continue to follow WI-35 N/WI-70 E/WI-70 Trunk E  At the traffic circle, take the 2nd exit onto WI-35 N  Turn right onto Co Hwy A/Co Rd A                           | — 59 min (48.0 m<br>— 10.5 r<br>— 19.7 r<br>— 2.5 r<br>— 5.8 r<br>— 9.3 r |
| ont †    | 9.<br>10.<br>11. | on MN-70 E. Take WI-70 E/WI-70 Trunk E and Co Hwy A/Co Rd A to Bridle Ct in Jackson  Turn right onto MN-70 E  1 Entering Wisconsin  Continue onto WI-70 E/WI-70 Trunk E  Turn left onto WI-35 N/WI-70 E/WI-70 Trunk E/2nd Ave  1 Continue to follow WI-35 N/WI-70 E/WI-70 Trunk E  At the traffic circle, take the 2nd exit onto WI-35 N  Turn right onto Co Hwy A/Co Rd A  Turn left onto Bridle Rd |                                                                           |