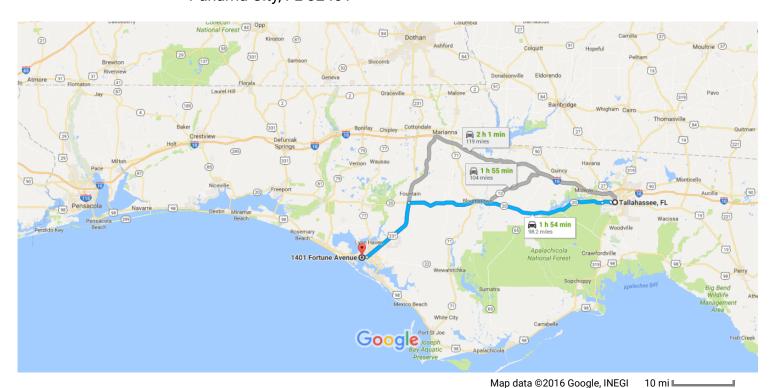

## Tallahassee, FL

## Follow FL-20 W and US-231 S to Fortune Ave in Panama City

|          |     |                                                                                                   | 2 h 2 min (98.1 mi) |
|----------|-----|---------------------------------------------------------------------------------------------------|---------------------|
| 1        | 1.  | Head south on S Monroe St toward Apalachee Pkwy                                                   |                     |
| 1        | 2.  | Continue straight to stay on S Monroe St                                                          | 23 ft               |
| 1        | 3.  | Continue straight to stay on S Monroe St                                                          | 0.1 mi              |
| <b>L</b> | 4.  | Turn right onto E Gaines St                                                                       | 397 ft              |
| ¢        | 5.  | At the traffic circle, take the 2nd exit onto FL-371 E/W Gaines St  i Continue to follow FL-371 E | 1.0 mi              |
| 1        | 6.  | Continue straight onto Stadium Dr                                                                 | 0.2 mi              |
| 4        | 7.  | Turn left onto W Pensacola St                                                                     | 0.5 mi              |
| 1        | 8.  | Continue onto FL-20 W                                                                             | 2.8 mi              |
| 4        | 9.  | Turn left onto US-231 S                                                                           | 67.5 mi             |
| ~        | 10. | Slight right onto W 15th St                                                                       | 24.2 mi<br>1.6 mi   |
| 4        | 11. | Turn left onto Fortune Ave  ① Destination will be on the right                                    |                     |
|          |     |                                                                                                   | 24 s (0.1 mi)       |

## 1401 Fortune Avenue

Panama City, FL 32401

These directions are for planning purposes only. You may find that construction projects, traffic, weather, or other events may cause conditions to differ from the map results, and you should plan your route accordingly. You must obey all signs or notices regarding your route.