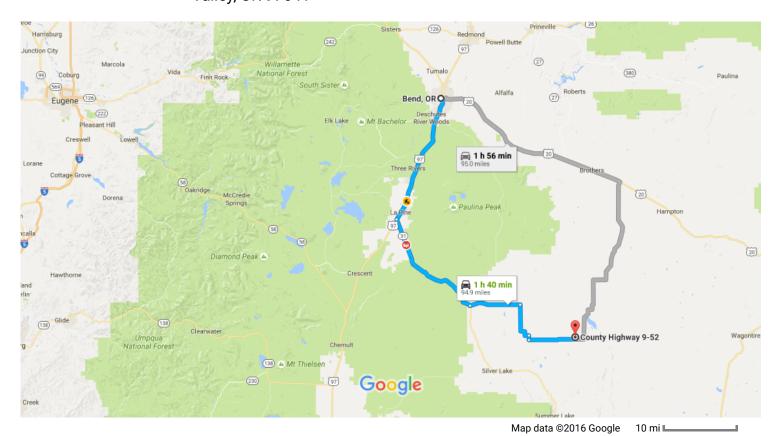

## Bend, OR

## Take NW Franklin Ave to US-97 S/Bend Pkwy

|         |                |                                                                                                                                                                                                                                                                               | 3 min (0.6                                             |
|---------|----------------|-------------------------------------------------------------------------------------------------------------------------------------------------------------------------------------------------------------------------------------------------------------------------------|--------------------------------------------------------|
| t       | 1.             | Head southeast on NW Franklin Ave toward NW Wall St                                                                                                                                                                                                                           | ·                                                      |
| 1       | 2.             | Turn left onto NW Harriman St                                                                                                                                                                                                                                                 | 0.3                                                    |
|         | 3.             | Turn right onto NW Hawthorne Ave                                                                                                                                                                                                                                              | 0.1                                                    |
|         |                |                                                                                                                                                                                                                                                                               | 0.2                                                    |
| nt      | inue           | on US-97 S to Lake County                                                                                                                                                                                                                                                     | — 1 h 2 min (60.4                                      |
| •       | 4.             | Turn right onto US-97 S/Bend Pkwy  1 Continue to follow US-97 S                                                                                                                                                                                                               |                                                        |
| 1       | 5.             | Turn left onto OR-31 S                                                                                                                                                                                                                                                        | 31.2                                                   |
|         |                |                                                                                                                                                                                                                                                                               |                                                        |
|         |                | ounty Rd 5-10, Fort Rock Rd and Christmas Valley Rd/Christmas Valley Wagontire Rd/Co<br>/ Hwy 9-52                                                                                                                                                                            | unty Hwy 5-14                                          |
|         |                |                                                                                                                                                                                                                                                                               | unty Hwy 5-14 —— 37 min (33.9                          |
| Co      | unty           | Turn left onto County Rd 5-10  Turn right onto County Rd 5-10/Fort Rock Rd                                                                                                                                                                                                    | unty Hwy 5-14 —— 37 min (33.9                          |
| C       | 6.             | Turn left onto County Rd 5-10                                                                                                                                                                                                                                                 | unty Hwy 5-14 37 min (33.9                             |
| Co      | 6.             | Turn left onto County Rd 5-10  Turn right onto County Rd 5-10/Fort Rock Rd                                                                                                                                                                                                    | unty Hwy 5-14 37 min (33.9 12.                         |
| Co      | 6.<br>7.       | Turn left onto County Rd 5-10  Turn right onto County Rd 5-10/Fort Rock Rd  Continue to follow Fort Rock Rd                                                                                                                                                                   | unty Hwy 5-14 37 min (33.9 12.                         |
| Cc<br>I | 6.<br>7.<br>8. | Turn left onto County Rd 5-10  Turn right onto County Rd 5-10/Fort Rock Rd  Continue to follow Fort Rock Rd  Turn right onto County Hwy 5-10/Fort Rock Rd  Turn left onto Christmas Valley Rd/Christmas Valley Wagontire Rd/County Hwy 5-14                                   | unty Hwy 5-14                                          |
| Cc<br>I | 6.<br>7.<br>8. | Turn left onto County Rd 5-10  Turn right onto County Rd 5-10/Fort Rock Rd  Continue to follow Fort Rock Rd  Turn right onto County Hwy 5-10/Fort Rock Rd  Turn left onto Christmas Valley Rd/Christmas Valley Wagontire Rd/County Hwy 5-14  Turn left onto Christmas Tree Ln | unty Hwy 5-14                                          |
| Co      | 6.<br>7.<br>8. | Turn left onto County Rd 5-10  Turn right onto County Rd 5-10/Fort Rock Rd  Continue to follow Fort Rock Rd  Turn right onto County Hwy 5-10/Fort Rock Rd  Turn left onto Christmas Valley Rd/Christmas Valley Wagontire Rd/County Hwy 5-14  Turn left onto Christmas Tree Ln | 29.2  unty Hwy 5-14  37 min (33.9  12.1  9.2  1.0  0.5 |

## County Highway 9-52

Christmas Valley, OR 97641

These directions are for planning purposes only. You may find that construction projects, traffic, weather, or other events may cause conditions to differ from the map results, and you should plan your route accordingly. You must obey all signs or notices regarding your route.