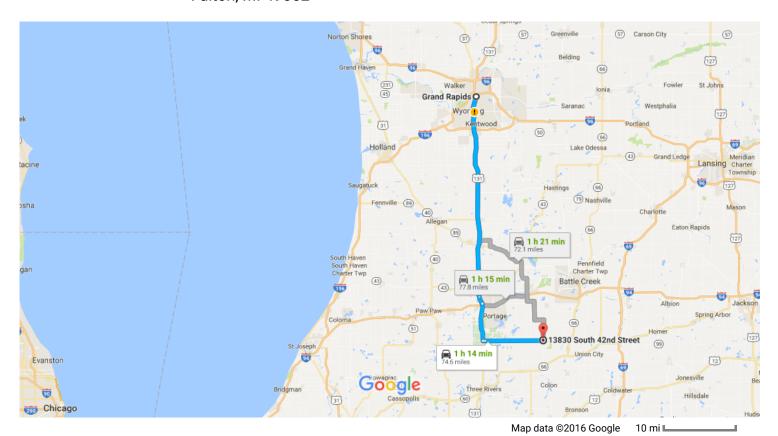

## Grand Rapids, MI

## Get on US-131 S

| 000   |      |                                                           | 0 : (0.7 : )     |
|-------|------|-----------------------------------------------------------|------------------|
| 1     | 1.   | Head south on Division Ave N toward Fulton St E           | 3 min (0.7 mi)   |
| Ļ     | 2.   | Turn right onto Oakes St SW                               | 0.2 mi           |
| 4     | 3.   | Turn left onto US-131 Business                            | 0.2 m            |
| *     | 4.   | Take the ramp onto US-131 S                               | 479 ft           |
|       |      |                                                           | 0.3 mi           |
| Cont  | inue | on US-131 S to Schoolcraft                                | 53 min (59.2 mi) |
| *     | 5.   | Merge onto US-131 S                                       | 3311111(39.2111) |
| t     | 6.   | Continue onto I-94BL W/US-131 S                           | 48.2 mi          |
| •     |      |                                                           | 1.9 m            |
| 1     | 7.   | Continue onto US-131 S                                    |                  |
|       |      |                                                           | 9.1 m            |
| Follo | w W  | W Ave to S 42nd St in Wakeshma Township                   |                  |
|       | _    | T 10 1 FF! 0:                                             | 20 min (14.7 mi) |
| ٦     | 8.   | Turn left onto E Eliza St                                 | 0.5 mi           |
| 1     | 9.   | Continue onto W W Ave                                     | 0.5111           |
|       |      |                                                           | 14.1 m           |
| 4     | 10.  | Turn left onto S 42nd St  Destination will be on the left |                  |
|       |      | Destination will be on the left                           | 0.1 mi           |
|       |      |                                                           |                  |

## 13830 South 42nd Street

Fulton, MI 49052

These directions are for planning purposes only. You may find that construction projects, traffic, weather, or other events may cause conditions to differ from the map results, and you should plan your route accordingly. You must obey all signs or notices regarding your route.