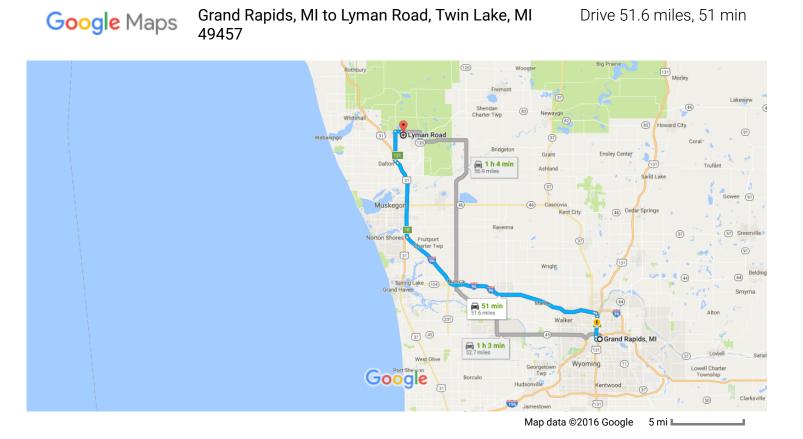

Drive 51.6 miles, 51 min

## Get on US-131 N

.

|       |      |                                                                            | 2 min (0.6 mi)       |
|-------|------|----------------------------------------------------------------------------|----------------------|
| 1     | 1.   | Head west on Fulton St W toward Commerce Ave SW                            |                      |
| 4     | 2.   | Turn left onto Market Ave SW                                               | 0.3 mi               |
| *     | 3.   | Turn right to merge onto US-131 N                                          | 0.2 mi               |
|       |      |                                                                            | 0.2 mi               |
| Take  | I-96 | W and US-31 N to Russell Rd in Dalton Township. Take exit 121 from US-31 N |                      |
| *     | 4.   | Merge onto US-131 N                                                        | ——— 39 min (45.5 mi) |
| 4     | 5.   | Keep left to stay on US-131 N                                              | 0.4 mi               |
|       |      |                                                                            | 2.9 mi               |
| 7     | 6.   | Use the left 2 lanes to take exit 89 for I-96/M-37 toward Muskegon/Lansing | 0.4 mi               |
| Ŷ     | 7.   | Keep left at the fork, follow signs for Interstate 96 W/Muskegon           | 0.4111               |
| L+    | 8.   | Keep right and merge onto I-96 W                                           | 0.3 mi               |
|       | 0.   |                                                                            | 30.2 mi              |
| r     | 9.   | Take exit 1B to merge onto US-31 N toward Ludington                        |                      |
| ٢     | 10.  | Take exit 121 for County Rd B-23/Russell Rd                                | ———— 10.8 mi         |
|       |      |                                                                            | 0.4 mi               |
| Conti | nue  | on Russell Rd. Drive to Lyman Rd                                           |                      |
| L+    | 11   | Turn right onto Russell Rd                                                 | 9 min (5.6 mi)       |
| ľ     |      |                                                                            | 4.1 mi               |
| ₽     | 12.  | Turn right onto E White Lake Dr                                            |                      |
| L,    | 13.  | Turn right onto Catalpa Ave                                                | 0.9 mi               |
| •     | 14.  | Continue onto E Garfield Rd                                                | 0.2 mi               |
| 1     | 14.  |                                                                            | 0.1 mi               |
| 1     | 15.  | Continue straight onto Park Rd                                             |                      |
| L,    | 16.  | Turn right onto Lyman Rd                                                   | 0.2 mi               |
| -     |      | (i) Destination will be on the right                                       |                      |

## Lyman Road

Twin Lake, MI 49457

These directions are for planning purposes only. You may find that construction projects, traffic, weather, or other events may cause conditions to differ from the map results, and you should plan your route accordingly. You must obey all signs or notices regarding your route.