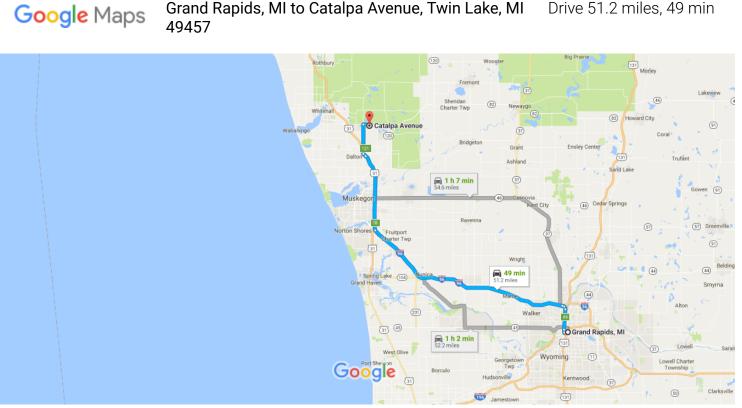

Grand Rapids, MI to Catalpa Avenue, Twin Lake, MI

Map data ©2016 Google 5 mi L

Drive 51.2 miles, 49 min

## Grand Rapids, MI

## Get on US-131 N

|      |                                                                            | 2 min (0.6 mi)                                                                                                                                                                                                                                                                                                                                                                                                                                                                                                                                                                                                                                                               |
|------|----------------------------------------------------------------------------|------------------------------------------------------------------------------------------------------------------------------------------------------------------------------------------------------------------------------------------------------------------------------------------------------------------------------------------------------------------------------------------------------------------------------------------------------------------------------------------------------------------------------------------------------------------------------------------------------------------------------------------------------------------------------|
| 1.   | Head west on Fulton St W toward Commerce Ave SW                            |                                                                                                                                                                                                                                                                                                                                                                                                                                                                                                                                                                                                                                                                              |
| 2.   | Turn left onto Market Ave SW                                               | ——— 0.3 m                                                                                                                                                                                                                                                                                                                                                                                                                                                                                                                                                                                                                                                                    |
| 3.   | Turn right to merge onto US-131 N                                          | 0.2 m                                                                                                                                                                                                                                                                                                                                                                                                                                                                                                                                                                                                                                                                        |
|      |                                                                            | 0.2 m                                                                                                                                                                                                                                                                                                                                                                                                                                                                                                                                                                                                                                                                        |
| I-96 | W and US-31 N to Russell Rd in Dalton Township. Take exit 121 from US-31 N |                                                                                                                                                                                                                                                                                                                                                                                                                                                                                                                                                                                                                                                                              |
| 4.   | Merge onto US-131 N                                                        | ——— 39 min (45.5 mi)                                                                                                                                                                                                                                                                                                                                                                                                                                                                                                                                                                                                                                                         |
| 5.   | Keep left to stay on US-131 N                                              | 0.4 m                                                                                                                                                                                                                                                                                                                                                                                                                                                                                                                                                                                                                                                                        |
| 6.   | Use the left 2 lanes to take exit 89 for I-96/M-37 toward Muskegon/Lansing | 2.9 m                                                                                                                                                                                                                                                                                                                                                                                                                                                                                                                                                                                                                                                                        |
| 7.   | Keep left at the fork, follow signs for Interstate 96 W/Muskegon           | 0.4 m                                                                                                                                                                                                                                                                                                                                                                                                                                                                                                                                                                                                                                                                        |
| 8.   | Keep right and merge onto I-96 W                                           | 0.3 m                                                                                                                                                                                                                                                                                                                                                                                                                                                                                                                                                                                                                                                                        |
| 9.   | Take exit 1B to merge onto US-31 N toward Ludington                        | 30.2 m                                                                                                                                                                                                                                                                                                                                                                                                                                                                                                                                                                                                                                                                       |
| 10.  | Take exit 121 for County Rd B-23/Russell Rd                                | 10.8 m                                                                                                                                                                                                                                                                                                                                                                                                                                                                                                                                                                                                                                                                       |
|      |                                                                            | 0.4 m                                                                                                                                                                                                                                                                                                                                                                                                                                                                                                                                                                                                                                                                        |
| nue  | on Russell Rd. Drive to Catalpa Ave                                        | 0                                                                                                                                                                                                                                                                                                                                                                                                                                                                                                                                                                                                                                                                            |
| 11.  | Turn right onto Russell Rd                                                 | ———— 8 min (5.1 mi                                                                                                                                                                                                                                                                                                                                                                                                                                                                                                                                                                                                                                                           |
| 12.  | Turn right onto E White Lake Dr                                            | 4.1 m                                                                                                                                                                                                                                                                                                                                                                                                                                                                                                                                                                                                                                                                        |
| 13.  | Turn right onto Catalpa Ave                                                | 0.9 m                                                                                                                                                                                                                                                                                                                                                                                                                                                                                                                                                                                                                                                                        |
|      |                                                                            | 0.2 m                                                                                                                                                                                                                                                                                                                                                                                                                                                                                                                                                                                                                                                                        |
|      | 2.<br>3.<br>4.<br>5.<br>6.<br>7.<br>8.<br>9.<br>10.<br>11.<br>12.          | <ol> <li>Turn left onto Market Ave SW</li> <li>Turn right to merge onto US-131 N</li> <li>I-96 W and US-31 N to Russell Rd in Dalton Township. Take exit 121 from US-31 N</li> <li>Merge onto US-131 N</li> <li>Keep left to stay on US-131 N</li> <li>Use the left 2 lanes to take exit 89 for I-96/M-37 toward Muskegon/Lansing</li> <li>Keep left at the fork, follow signs for Interstate 96 W/Muskegon</li> <li>Keep right and merge onto US-31 N toward Ludington</li> <li>Take exit 1B to merge onto US-31 N toward Ludington</li> <li>Take exit 121 for County Rd B-23/Russell Rd</li> <li>Turn right onto Russell Rd</li> <li>Turn right onto Russell Rd</li> </ol> |

## Catalpa Avenue

Twin Lake, MI 49457

These directions are for planning purposes only. You may find that construction projects, traffic, weather, or other events may cause conditions to differ from the map results, and you should plan your route accordingly. You must obey all signs or notices regarding your route.