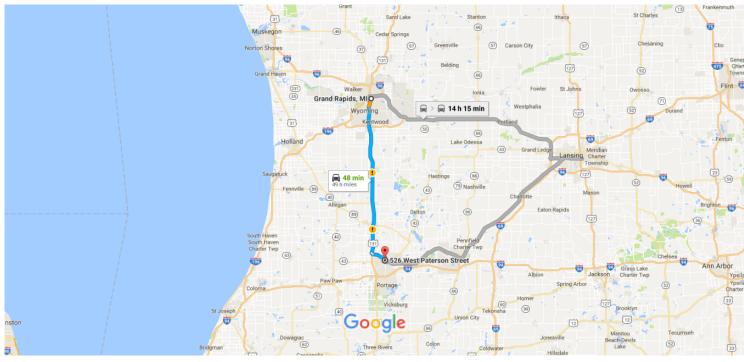

## Google Maps

Grand Rapids, MI to 526 West Paterson Street, Kalamazoo, MI 49007

Map data ©2016 Google 10 mi

## Grand Rapids, MI

## Get on US-131 S

|                     |                  |                                                                                                                                                                                            | 3 min (0.7                                          |
|---------------------|------------------|--------------------------------------------------------------------------------------------------------------------------------------------------------------------------------------------|-----------------------------------------------------|
| 1                   | 1.               | Head south on Division Ave N toward Fulton St E                                                                                                                                            |                                                     |
| Г                   | 2.               | Turn right onto Oakes St SW                                                                                                                                                                | 0.2                                                 |
| 5                   | 3.               | Turn left onto US-131 Business                                                                                                                                                             | 0.2                                                 |
| *                   | 4.               | Take the ramp onto US-131 S                                                                                                                                                                | 47                                                  |
|                     |                  |                                                                                                                                                                                            | 0.3                                                 |
| llo                 | w U              | S-131 S to US-131 BUS S in Oshtemo Township. Take exit exit 41-Kalamazoo from US-                                                                                                          | 131 S                                               |
|                     |                  |                                                                                                                                                                                            | 38 min (44 2                                        |
|                     | 5.               | Merge onto US-131 S                                                                                                                                                                        |                                                     |
| N                   |                  | Merge onto US-131 S<br>At the interchange exit 41-Kalamazoo, Use the left 2 lanes to follow signs for Busines<br>41/Downtown/Kalamazoo                                                     | 43.7<br>s 131 toward exi                            |
| N                   | 6.               | At the interchange exit 41-Kalamazoo, Use the left 2 lanes to follow signs for Busines                                                                                                     | 43.7<br>s 131 toward exi<br>0.5                     |
|                     | 6.               | At the interchange exit 41-Kalamazoo, Use the left 2 lanes to follow signs for Busines 41/Downtown/Kalamazoo                                                                               | 38 min (44.2<br>43.7<br>s 131 toward exi<br>0.5<br> |
| N<br>billo<br>t     | 6.<br>w U:       | At the interchange exit 41-Kalamazoo, Use the left 2 lanes to follow signs for Busines 41/Downtown/Kalamazoo                                                                               | 43.7<br>s 131 toward exi<br>0.5                     |
| ★<br>∿<br>ollo<br>t | 6.<br>w U:<br>7. | At the interchange exit 41-Kalamazoo, Use the left 2 lanes to follow signs for Busines<br>41/Downtown/Kalamazoo<br>S-131 BUS S to W Paterson St in Kalamazoo<br>Continue onto US-131 BUS S | 43.7<br>s 131 toward exi<br>0.5<br>5 min (4.7       |

## 526 West Paterson Street

Kalamazoo, MI 49007

These directions are for planning purposes only. You may find that construction projects, traffic, weather, or other events may cause conditions to differ from the map results, and you should plan your route accordingly. You must obey all signs or notices regarding your route.