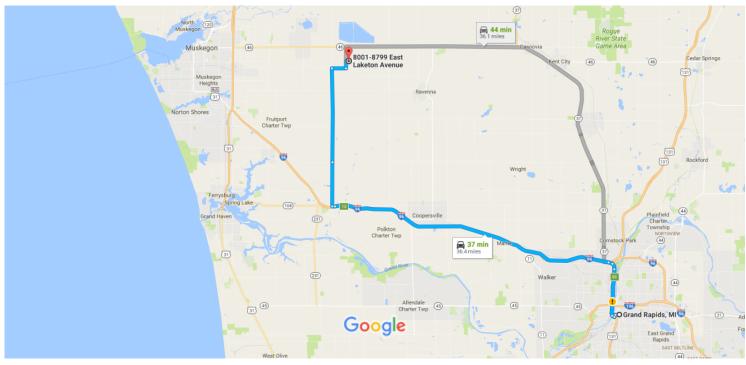

## Grand Rapids, MI to 8001-8799 East Laketon Avenue, Ravenna, MI 49451

Map data ©2016 Google 2 mi

# Grand Rapids, MI

#### Get on US-131 N

|            |      |                                                                              | 2 min (0.6 mi   |
|------------|------|------------------------------------------------------------------------------|-----------------|
| 1          | 1.   | Head west on Fulton St W toward Commerce Ave SW                              |                 |
| ٦          | 2.   | Turn left onto Market Ave SW                                                 | 0.3 m           |
| *          | 3.   | Turn right to merge onto US-131 N                                            | 0.2 m           |
|            |      |                                                                              | 0.2 n           |
| ake        | I-96 | W to 112th Ave in Crockery Township. Take exit 10 from I-96 W                |                 |
| *          | 4.   | Merge onto US-131 N                                                          | 21 min (24.4 mi |
| <b>%</b> I | F    | Lies the left 2 lense to take exit 20 for LOG (M 27 toward Muskeger /Lensing | 3.3 n           |
|            | 5.   | Use the left 2 lanes to take exit 89 for I-96/M-37 toward Muskegon/Lansing   | 0.4 n           |
| ΪY         | 6.   | Keep left at the fork, follow signs for Interstate 96 W/Muskegon             |                 |
| <b>L</b> → | 7.   | Keep right and merge onto I-96 W                                             | ———— 0.3 r      |
| 1          | 8.   | Take exit 10 toward Nunica                                                   | 20.2 r          |
|            |      |                                                                              | 0.2 r           |
| onti       | inue | on 112th Ave. Take S Maple Island Rd to E Laketon Ave in Egelston Township   |                 |
|            |      |                                                                              | 14 min (11.4 m  |
|            | 9.   | Turn right onto 112th Ave                                                    | 0.1             |
| t          | 10.  | Continue onto S Maple Island Rd                                              | 3.1 r           |
|            |      |                                                                              | 6.6 r           |
| ►          | 11.  | Turn right onto Evanston Ave                                                 |                 |
| 4          | 12.  | Turn left onto S Sullivan Rd                                                 | 1.0 ו           |
|            | 12.  |                                                                              | 0.5 r           |
| •          | 13.  |                                                                              |                 |
|            |      | <ol> <li>Destination will be on the right</li> </ol>                         |                 |
|            |      |                                                                              | 0.2 r           |

## 8001-8799 East Laketon Avenue

Ravenna, MI 49451

These directions are for planning purposes only. You may find that construction projects, traffic, weather, or other events may cause conditions to differ from the map results, and you should plan your route accordingly. You must obey all signs or notices regarding your route.