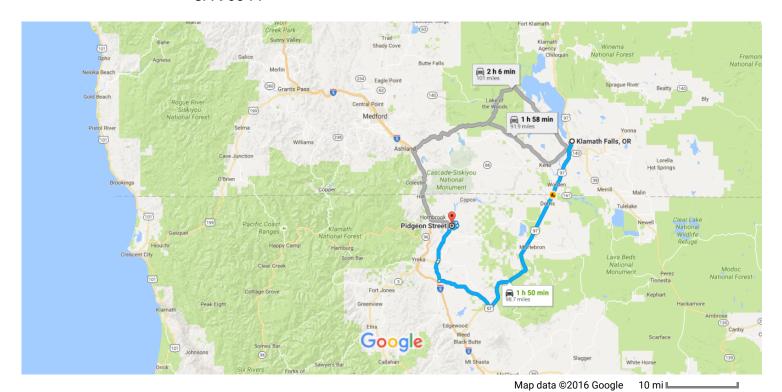

## Klamath Falls, OR to Pidgeon Street, Hornbrook, Drive 98.7 miles, 1 h 50 min CA 96044

## Get on US-97 S from Main St

|          |       |                                                                                          | 3 min (0.9 m       |
|----------|-------|------------------------------------------------------------------------------------------|--------------------|
| <b>†</b> | 1.    | Head northwest on S 7th St toward US-97 BUS N                                            | 167                |
| ר        | 2.    | Turn left at the 1st cross street onto US-97 BUS S/Main St  i Continue to follow Main St | 167                |
|          | 3.    | Turn left to merge onto US-97 S toward HI-140/OR-66/Medford/Ashiand Weed                 | 0.6                |
|          |       |                                                                                          | 0.2                |
| 1        | 4.    | Merge onto US-97 S  1 Entering California                                                |                    |
|          |       | Entering damornia                                                                        | ——— 58 min (57.9 r |
| nt       | inua  | on 99-97 Cutoff to Montague                                                              |                    |
| ,,,,,    | iiiue | on 99-97 Cuton to Montague                                                               | 26 min (23.6 r     |
| •        | 5.    | Turn right onto 99-97 Cutoff                                                             | 477                |
| •        | 6.    | Turn right onto Montague Grenada Rd                                                      | 17.7               |
|          |       |                                                                                          | 5.8                |
| 1        | 7.    | Continue onto S 11th St                                                                  |                    |
|          |       |                                                                                          | 25 s (0.2 r        |
| ke       | Age   | er Rd and Ager Beswick Rd to Pidgeon St                                                  |                    |
|          |       |                                                                                          | 23 min (16.2 r     |
| 1        | 8.    | Continue straight onto N 11th St                                                         | 0.5                |
| 1        | 9.    | Continue onto Ager Rd/Montague Ager Rd  Continue to follow Ager Rd                       | 0.0                |
|          |       | Oortilitie to follow Ager No.                                                            | 10.0               |
| •        | 10.   | Turn right onto Ager Beswick Rd                                                          |                    |
| 1        | 11.   | Turn left onto Desavado Rd                                                               | 2.7                |
|          |       |                                                                                          | 1.0                |
| 1        | 12.   | Turn left onto Whitepine Rd                                                              | 1.6                |
| 1        | 13.   | Turn left onto Flamingo Dr                                                               | 1.0                |
|          | 1.4   | Turn dialet and a Bidan and Or                                                           | 0.2                |
| •        | 14.   | Turn right onto Pidgeon St                                                               | 0.3                |
|          |       |                                                                                          | 0.5                |