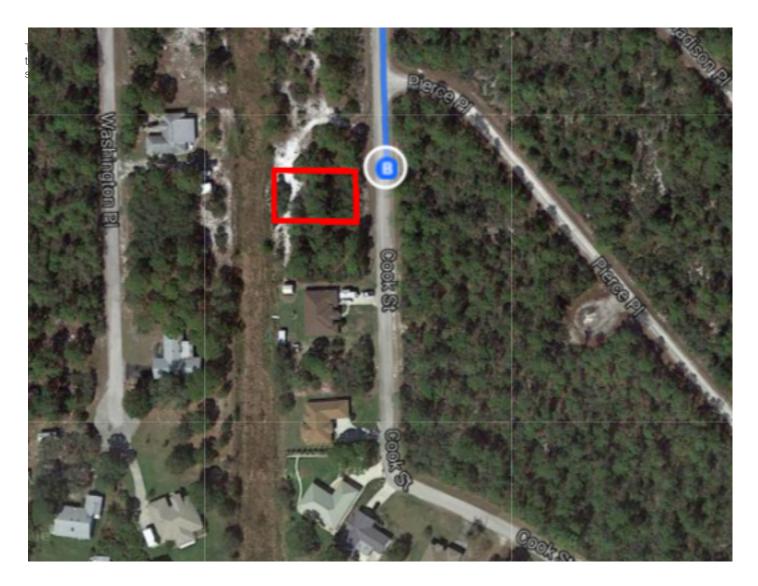

| 2.0 mi                                 |
|             |      |                                                                     | 2.0111                                 |
| Cont        | inue | on Wildflower St. Drive to Cook St                                  |                                        |
| Conti<br>r≁ |      | on Wildflower St. Drive to Cook St<br>Turn right onto Wildflower St | 5 min (1.9 mi)                         |
| ₽           | 19.  | Turn right onto Wildflower St                                       |                                        |
|             | 19.  |                                                                     | 5 min (1.9 mi)                         |

## 548 Cook Street

Lake Placid, FL 33852