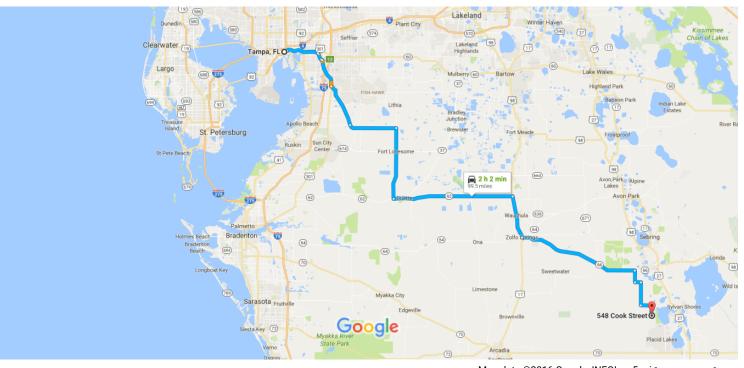

## Google Maps Tampa, FL to 548 Cook Street, Lake Placid, FL Drive 99.5 33852

Map data ©2016 Google, INEGI 5 mi ■\_\_\_\_\_

## Tampa, FL

## Take N Morgan St to E Twiggs St

| 1.        |                                                                                                                                                       | 's (0.1 r                                                                                                                                                                                                                           |
|-----------|-------------------------------------------------------------------------------------------------------------------------------------------------------|-------------------------------------------------------------------------------------------------------------------------------------------------------------------------------------------------------------------------------------|
| 0         |                                                                                                                                                       | 26                                                                                                                                                                                                                                  |
| Ζ.        | Turn right at the 1st cross street onto N Morgan St                                                                                                   | 29                                                                                                                                                                                                                                  |
| Balm<br>y | Riverview Rd, Co Rd 672, S County Rd 39 S, FL-62 E, and FL-66 E to Wildflower St in Highland                                                          | S                                                                                                                                                                                                                                   |
| 3         | 1 h 55 mir                                                                                                                                            | n (97.6                                                                                                                                                                                                                             |
| 5.        | rument at the 1st closs street onto E 1wiggs St                                                                                                       | 0.4                                                                                                                                                                                                                                 |
| 4.        |                                                                                                                                                       |                                                                                                                                                                                                                                     |
|           | Partial toll road A Parts of this road are closed Mon–Fri 4:00 AM – 1:00 PM                                                                           |                                                                                                                                                                                                                                     |
|           |                                                                                                                                                       | 5.6                                                                                                                                                                                                                                 |
| 5.        | -                                                                                                                                                     |                                                                                                                                                                                                                                     |
|           |                                                                                                                                                       | 0.3                                                                                                                                                                                                                                 |
| 6.        |                                                                                                                                                       |                                                                                                                                                                                                                                     |
|           |                                                                                                                                                       | — 1.0                                                                                                                                                                                                                               |
| 7.        |                                                                                                                                                       |                                                                                                                                                                                                                                     |
|           |                                                                                                                                                       | — 0.2                                                                                                                                                                                                                               |
| 8.        | -                                                                                                                                                     |                                                                                                                                                                                                                                     |
|           | A Partial toll road                                                                                                                                   | 4.9                                                                                                                                                                                                                                 |
| 9.        | Turn left onto Balm Riverview Rd                                                                                                                      | 4.9                                                                                                                                                                                                                                 |
| 10        |                                                                                                                                                       | — 7.6                                                                                                                                                                                                                               |
| 10.       | G Continue to follow Co Rd 672                                                                                                                        |                                                                                                                                                                                                                                     |
|           |                                                                                                                                                       | - 8.1                                                                                                                                                                                                                               |
| 11.       | Turn right onto S County Rd 39 S                                                                                                                      | — 12.1                                                                                                                                                                                                                              |
| 12.       | Turn left onto FL-62 E                                                                                                                                | 12.1                                                                                                                                                                                                                                |
|           |                                                                                                                                                       | 20.3                                                                                                                                                                                                                                |
| 13.       | Turn right onto US-17 S                                                                                                                               | — 7.3                                                                                                                                                                                                                               |
| 14.       | Turn left onto FL-66 E/Debank St                                                                                                                      | 7.0                                                                                                                                                                                                                                 |
|           | 1 Continue to follow FL-66 E                                                                                                                          |                                                                                                                                                                                                                                     |
|           | <ol> <li>2.</li> <li>alm</li> <li>7.</li> <li>5.</li> <li>7.</li> <li>7.</li> <li>3.</li> <li>10.</li> <li>11.</li> <li>112.</li> <li>113.</li> </ol> | <ol> <li>Head east on E Zack St toward N Morgan St</li> <li>Turn right at the 1st cross street onto N Morgan St</li> <li>alm Riverview Rd, Co Rd 672, S County Rd 39 S, FL-62 E, and FL-66 E to Wildflower St in Highland</li></ol> |

|             |      |                                                                     | 2.0 mi                                 |
|-------------|------|---------------------------------------------------------------------|----------------------------------------|
| 1           | 16.  | Turn left onto Lake Josephine Dr                                    |                                        |
| <b>r</b> ≯  | 17.  | Turn right onto Henscratch Rd                                       | —————————————————————————————————————— |
| 4           | 18.  | Turn left onto Miller Ave                                           | 3.9 mi                                 |
|             |      |                                                                     | 2.0 mi                                 |
|             |      |                                                                     | 2.0111                                 |
| Cont        | inue | on Wildflower St. Drive to Cook St                                  |                                        |
| Conti<br>r≁ |      | on Wildflower St. Drive to Cook St<br>Turn right onto Wildflower St | 5 min (1.9 mi)                         |
| ₽           | 19.  | Turn right onto Wildflower St                                       |                                        |
|             | 19.  |                                                                     | 5 min (1.9 mi)                         |

## 548 Cook Street

Lake Placid, FL 33852