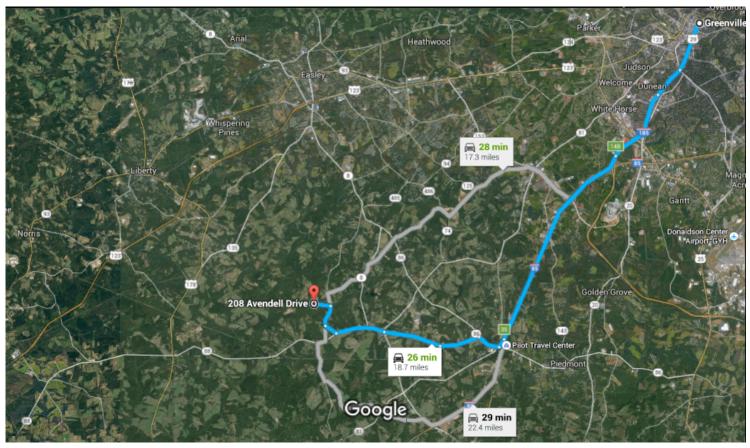

Imagery ©2016 Google, Map data ©2016 Google 2 mi

## Greenville, SC

## Take I-185 S and I-85 S/US-29 S to SC-86 E in Anderson County. Take exit 35 from I-85 S/US-29 S

|      | ·                                                                                  | 15: (11 0                                                                                                                                                                                                                                                                                                                                                                                                                                                                                                                |
|------|------------------------------------------------------------------------------------|--------------------------------------------------------------------------------------------------------------------------------------------------------------------------------------------------------------------------------------------------------------------------------------------------------------------------------------------------------------------------------------------------------------------------------------------------------------------------------------------------------------------------|
| 1.   | Head southwest on N Church St toward Beattie Pl                                    | —— 15 min (11.9 m                                                                                                                                                                                                                                                                                                                                                                                                                                                                                                        |
| 2.   | Continue onto Mills Ave                                                            | ————— 1.5 n                                                                                                                                                                                                                                                                                                                                                                                                                                                                                                              |
| 3.   | Continue onto I-185 S                                                              | 1.0 n                                                                                                                                                                                                                                                                                                                                                                                                                                                                                                                    |
| 4.   | Use the right 2 lanes to take exit 14B to merge onto I-85 S/US-29 S toward Atlanta | 2.4 n                                                                                                                                                                                                                                                                                                                                                                                                                                                                                                                    |
| 5.   | Take exit 35 for SC-86 toward Easley/Piedmont                                      | 6.7 r                                                                                                                                                                                                                                                                                                                                                                                                                                                                                                                    |
|      |                                                                                    | 0.3 n                                                                                                                                                                                                                                                                                                                                                                                                                                                                                                                    |
| Maj  | or Rd, Moore Rd and SC-88 to Avendell Dr                                           |                                                                                                                                                                                                                                                                                                                                                                                                                                                                                                                          |
| 6.   | Turn right onto SC-86 E                                                            | —— 12 min (6.7 m                                                                                                                                                                                                                                                                                                                                                                                                                                                                                                         |
| 7.   | Turn left onto Major Rd                                                            | 0.7 r                                                                                                                                                                                                                                                                                                                                                                                                                                                                                                                    |
| 8.   | Continue onto Moore Rd                                                             | ——————————————————————————————————————                                                                                                                                                                                                                                                                                                                                                                                                                                                                                   |
| 9.   | Continue onto SC-8 W/SC-88                                                         | ——————————————————————————————————————                                                                                                                                                                                                                                                                                                                                                                                                                                                                                   |
|      | i Continue to follow SC-88                                                         |                                                                                                                                                                                                                                                                                                                                                                                                                                                                                                                          |
| 10.  | Turn right onto State Rd S-4-734                                                   | ———— 1.5 ı                                                                                                                                                                                                                                                                                                                                                                                                                                                                                                               |
| 11.  | Turn right onto S-4-485                                                            | 0.4                                                                                                                                                                                                                                                                                                                                                                                                                                                                                                                      |
| 12   | Turn left onto Avendell Dr                                                         | 0.71                                                                                                                                                                                                                                                                                                                                                                                                                                                                                                                     |
| 1 4. | ram left onto / vendell bi                                                         |                                                                                                                                                                                                                                                                                                                                                                                                                                                                                                                          |
|      | 2. 3. 4. 5. 7. 9.                                                                  | <ol> <li>Continue onto Mills Ave</li> <li>Continue onto I-185 S</li> <li>Use the right 2 lanes to take exit 14B to merge onto I-85 S/US-29 S toward Atlanta</li> <li>Take exit 35 for SC-86 toward Easley/Piedmont</li> <li>Major Rd, Moore Rd and SC-88 to Avendell Dr</li> <li>Turn right onto SC-86 E</li> <li>Turn left onto Major Rd</li> <li>Continue onto Moore Rd</li> <li>Continue onto SC-8 W/SC-88         <ul> <li>Continue to follow SC-88</li> </ul> </li> <li>Turn right onto State Rd S-4-734</li> </ol> |

## 208 Avendell Drive

Easley, SC 29642

These directions are for planning purposes only. You may find that construction projects, traffic, weather, or other events may cause conditions to differ from the map results, and you should plan your route accordingly. You must obey all signs or notices regarding your route.