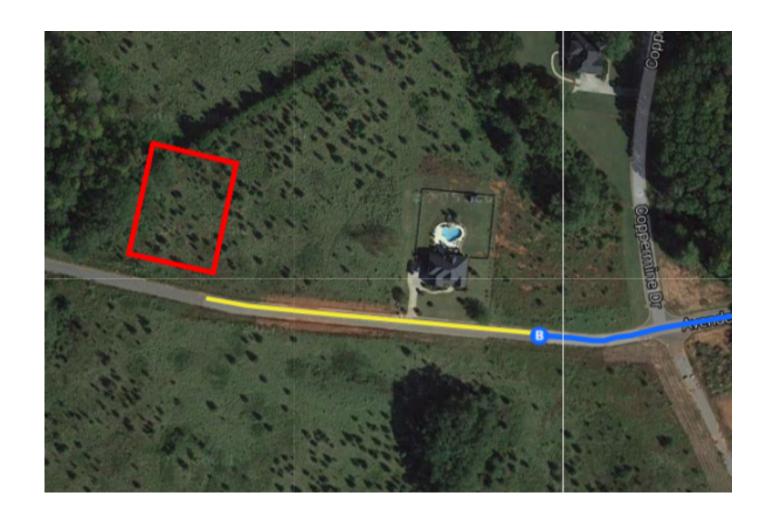

## 208 Avendell Drive

Easley, SC 29642

These directions are for planning purposes only. You may find that construction projects, traffic, weather, or other events may cause conditions to differ from the map results, and you should plan your route accordingly. You must obey all signs or notices regarding your route.

Continued Directions At the end of the Google Earth directions continue along Avendell Drive for 509 feet. SE corner of property on right.