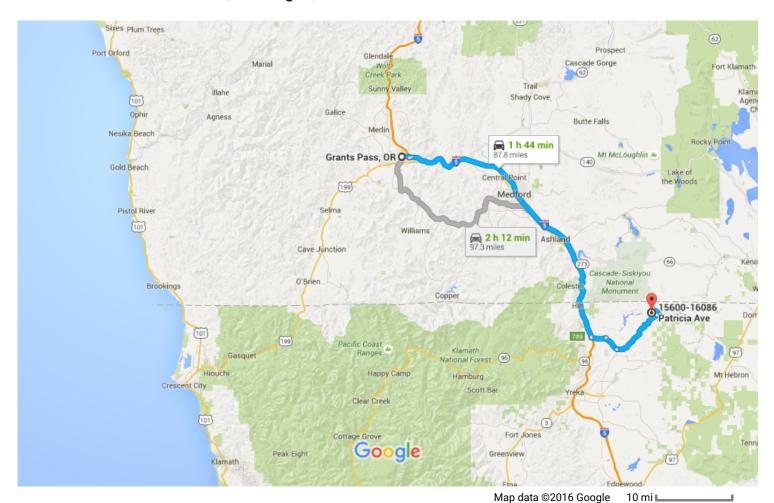

## Grants Pass, OR to 15600-16086 Patricia Drive 87.8 miles, 1 h 44 min Ave, Montague, CA 96064

## Get on I-5 S from NE D St

|                               |          |                                                                                                                                                                                                     | 7 min (2.2            |
|-------------------------------|----------|-----------------------------------------------------------------------------------------------------------------------------------------------------------------------------------------------------|-----------------------|
| 1.                            |          | Head northeast on SW 5th St toward SW G St                                                                                                                                                          | 7 min (2.3            |
| 2.                            |          | Turn right onto SW G St                                                                                                                                                                             | 1                     |
| 3.                            |          | Turn left at the 2nd cross street onto SE 7th St                                                                                                                                                    | 0.                    |
| 4.                            |          | Turn right at the 3rd cross street onto NE D St                                                                                                                                                     | 0.                    |
| 5.                            |          | Turn right onto NE Foothill Blvd                                                                                                                                                                    | 1.:                   |
| 6.                            |          | Continue onto NE Agness Ave                                                                                                                                                                         | 0.                    |
| 7.                            |          | Turn left onto US-199 N/Grants Pass Pkwy                                                                                                                                                            | 0.                    |
| 8.                            |          | Turn right to merge onto I-5 S toward Medford                                                                                                                                                       | 0.                    |
| low I-                        | .5       | S to Ash Creek/Copco Rd in Siskiyou County. Take exit 789 from I-5 S                                                                                                                                | — 1 h 1 min (63.3     |
| <b>ow I-</b><br>9.            |          | S to Ash Creek/Copco Rd in Siskiyou County. Take exit 789 from I-5 S  Merge onto I-5 S  1 Entering California                                                                                       | ·                     |
|                               |          | Merge onto I-5 S                                                                                                                                                                                    | 63.                   |
| 9.                            | ).       | Merge onto I-5 S  i Entering California                                                                                                                                                             | 63.                   |
| 9.                            | ).<br>er | Merge onto I-5 S  i Entering California  Take exit 789 toward Henley Hornbrook                                                                                                                      | 63. 0. 38 min (22.2   |
| 9.<br>10<br><b>e Ag</b>       | ).<br>er | Merge onto I-5 S  i Entering California  Take exit 789 toward Henley Hornbrook  Beswick Rd to Patricia Ave  Turn left onto Ash Creek/Copco Rd                                                       | 63.  0.  38 min (22.2 |
| 9.<br>10<br><b>e Ag</b> e     | er .     | Merge onto I-5 S  1 Entering California  Take exit 789 toward Henley Hornbrook  Beswick Rd to Patricia Ave  Turn left onto Ash Creek/Copco Rd  1 Continue to follow Copco Rd                        | 63.  0.  38 min (22.2 |
| 9.<br>10<br><b>e Ag</b><br>11 | er .     | Merge onto I-5 S i Entering California  Take exit 789 toward Henley Hornbrook  Beswick Rd to Patricia Ave  Turn left onto Ash Creek/Copco Rd i Continue to follow Copco Rd  Turn right onto Ager Rd | 63. 0. 38 min (22.2   |