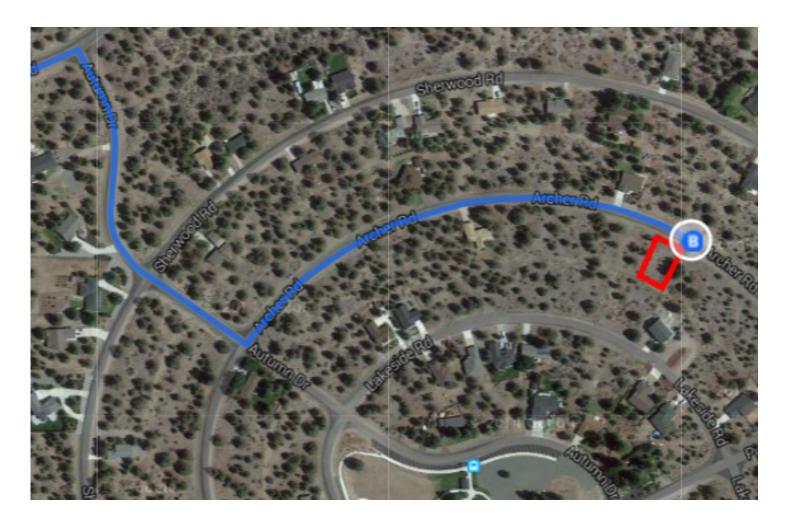

## Continue to I-5 N. Take exit 2B from CA-44 E

| 1. Market St turns left and becomes CA-44 E/Tehama St (signs for I-5) 1 Continue to follow CA-44 E 2. Market St turns left and becomes CA-44 E/Tehama St (signs for I-5) 3. Take exit 2B to merge onto I-5 N toward Weed/Portland  0.2  collow I-5 N to US-97 N/U.S. 99/Volcanic Legacy Scenic Byway/S Weed Blvd in Weed. Take exit 747 for 5 N  1 h 6 min (68.8  4. Merge onto I-5 N  5. Take exit 747 for US-97 toward Central Weed/Klamath Falls  0.2  collow US-97 N/Volcanic Legacy Scenic Byway and Big Springs Rd to Archer Rd  14 min (10.0  6. Turn right onto US-97 N/U.S. 99/Volcanic Legacy Scenic Byway/S Weed Blvd 1 Continue to follow US-97 N/Volcanic Legacy Scenic Byway  7. Turn left onto Big Springs Rd  8. Turn right onto Rancho Rd  9. Turn right onto Autumn Dr | <b>†</b> | 1.                     | Head south on Market St toward Shasta St                                                                                                                                                                                                | ——— 3 min (2.0 n                                |
|------------------------------------------------------------------------------------------------------------------------------------------------------------------------------------------------------------------------------------------------------------------------------------------------------------------------------------------------------------------------------------------------------------------------------------------------------------------------------------------------------------------------------------------------------------------------------------------------------------------------------------------------------------------------------------------------------------------------------------------------------------------------------------------|----------|------------------------|-----------------------------------------------------------------------------------------------------------------------------------------------------------------------------------------------------------------------------------------|-------------------------------------------------|
| Continue to follow CA-44 E  3. Take exit 2B to merge onto I-5 N toward Weed/Portland  Ollow I-5 N to US-97 N/U.S. 99/Volcanic Legacy Scenic Byway/S Weed Blvd in Weed. Take exit 747 fror 5 N  1 h 6 min (68.8  4. Merge onto I-5 N  5. Take exit 747 for US-97 toward Central Weed/Klamath Falls  Ollow US-97 N/Volcanic Legacy Scenic Byway and Big Springs Rd to Archer Rd  14 min (10.0  6. Turn right onto US-97 N/U.S. 99/Volcanic Legacy Scenic Byway/S Weed Blvd  Continue to follow US-97 N/Volcanic Legacy Scenic Byway  7. Turn left onto Big Springs Rd  8. Turn right onto Rancho Rd  9. Turn right onto Autumn Dr  10. Turn left at the 2nd cross street onto Archer Rd                                                                                                    |          |                        |                                                                                                                                                                                                                                         | 443                                             |
| 3. Take exit 2B to merge onto I-5 N toward Weed/Portland  0.2  ollow I-5 N to US-97 N/U.S. 99/Volcanic Legacy Scenic Byway/S Weed Blvd in Weed. Take exit 747 from 5 N  1 h 6 min (68.8  4. Merge onto I-5 N  5. Take exit 747 for US-97 toward Central Weed/Klamath Falls  0.2  ollow US-97 N/Volcanic Legacy Scenic Byway and Big Springs Rd to Archer Rd  14 min (10.0  1.4 min (10.0  1.5 Turn right onto US-97 N/Volcanic Legacy Scenic Byway/S Weed Blvd  1.5 Continue to follow US-97 N/Volcanic Legacy Scenic Byway  4.5  7. Turn left onto Big Springs Rd  4.6  8. Turn right onto Rancho Rd  9. Turn right onto Autumn Dr  10. Turn left at the 2nd cross street onto Archer Rd                                                                                                | <b>†</b> | 2.                     | · · · · · · · · · · · · · · · · · · ·                                                                                                                                                                                                   |                                                 |
| ollow I-5 N to US-97 N/U.S. 99/Volcanic Legacy Scenic Byway/S Weed Blvd in Weed. Take exit 747 from 1 h 6 min (68.8   4. Merge onto I-5 N   5. Take exit 747 for US-97 toward Central Weed/Klamath Falls   0.2   collow US-97 N/Volcanic Legacy Scenic Byway and Big Springs Rd to Archer Rd   14 min (10.0   14 min (10.0   15 Continue to follow US-97 N/Volcanic Legacy Scenic Byway/S Weed Blvd   16 Continue to follow US-97 N/Volcanic Legacy Scenic Byway   7. Turn left onto Big Springs Rd   8. Turn right onto Rancho Rd   9. Turn right onto Autumn Dr   10. Turn left at the 2nd cross street onto Archer Rd                                                                                                                                                                 | 7        | 3.                     | Take exit 2B to merge onto I-5 N toward Weed/Portland                                                                                                                                                                                   | 1.7                                             |
| 4. Merge onto I-5 N  5. Take exit 747 for US-97 toward Central Weed/Klamath Falls  ollow US-97 N/Volcanic Legacy Scenic Byway and Big Springs Rd to Archer Rd  14 min (10.0  1. Turn right onto US-97 N/Volcanic Legacy Scenic Byway/S Weed Blvd  Continue to follow US-97 N/Volcanic Legacy Scenic Byway  7. Turn left onto Big Springs Rd  8. Turn right onto Rancho Rd  9. Turn right onto Autumn Dr  10. Turn left at the 2nd cross street onto Archer Rd                                                                                                                                                                                                                                                                                                                            | ollo     | w I-5                  | 5 N to US-97 N/U.S. 99/Volcanic Legacy Scenic Byway/S Weed Blvd in Weed. Take                                                                                                                                                           | 0.2<br>e exit 747 from                          |
| 4. Merge onto I-5 N  68.5  5. Take exit 747 for US-97 toward Central Weed/Klamath Falls  0.2  collow US-97 N/Volcanic Legacy Scenic Byway and Big Springs Rd to Archer Rd  14 min (10.0)  6. Turn right onto US-97 N/U.S. 99/Volcanic Legacy Scenic Byway/S Weed Blvd  1 Continue to follow US-97 N/Volcanic Legacy Scenic Byway  7. Turn left onto Big Springs Rd  4.8  8. Turn right onto Rancho Rd  9. Turn right onto Autumn Dr  10. Turn left at the 2nd cross street onto Archer Rd                                                                                                                                                                                                                                                                                                |          |                        |                                                                                                                                                                                                                                         |                                                 |
| 5. Take exit 747 for US-97 toward Central Weed/Klamath Falls  collow US-97 N/Volcanic Legacy Scenic Byway and Big Springs Rd to Archer Rd  14 min (10.0  6. Turn right onto US-97 N/U.S. 99/Volcanic Legacy Scenic Byway/S Weed Blvd  1 Continue to follow US-97 N/Volcanic Legacy Scenic Byway  7. Turn left onto Big Springs Rd  8. Turn right onto Rancho Rd  9. Turn right onto Autumn Dr  10. Turn left at the 2nd cross street onto Archer Rd                                                                                                                                                                                                                                                                                                                                      | <b>*</b> | 4.                     | Merge onto I-5 N                                                                                                                                                                                                                        | - 1 h 6 min (68.8 n                             |
| ollow US-97 N/Volcanic Legacy Scenic Byway and Big Springs Rd to Archer Rd  14 min (10.0  6. Turn right onto US-97 N/U.S. 99/Volcanic Legacy Scenic Byway/S Weed Blvd                                                                                                                                                                                                                                                                                                                                                                                                                                                                                                                                                                                                                    | 7        | 5.                     | Take exit 747 for US-97 toward Central Weed/Klamath Falls                                                                                                                                                                               | 68.51                                           |
| 14 min (10.0  6. Turn right onto US-97 N/U.S. 99/Volcanic Legacy Scenic Byway/S Weed Blvd  1 Continue to follow US-97 N/Volcanic Legacy Scenic Byway  4.7  7. Turn left onto Big Springs Rd  8. Turn right onto Rancho Rd  9. Turn right onto Autumn Dr  10. Turn left at the 2nd cross street onto Archer Rd                                                                                                                                                                                                                                                                                                                                                                                                                                                                            |          | -                      |                                                                                                                                                                                                                                         |                                                 |
| <ul> <li>6. Turn right onto US-97 N/U.S. 99/Volcanic Legacy Scenic Byway/S Weed Blvd</li></ul>                                                                                                                                                                                                                                                                                                                                                                                                                                                                                                                                                                                                                                                                                           |          |                        |                                                                                                                                                                                                                                         | 0.2                                             |
| 7. Turn left onto Big Springs Rd  4.8  8. Turn right onto Rancho Rd  9. Turn right onto Autumn Dr  10. Turn left at the 2nd cross street onto Archer Rd                                                                                                                                                                                                                                                                                                                                                                                                                                                                                                                                                                                                                                  |          |                        |                                                                                                                                                                                                                                         |                                                 |
| <ul> <li>Nation 1. Turn right onto Rancho Rd</li> <li>■ 10. Turn left at the 2nd cross street onto Archer Rd</li> </ul>                                                                                                                                                                                                                                                                                                                                                                                                                                                                                                                                                                                                                                                                  | ollo     | w US                   | S-97 N/Volcanic Legacy Scenic Byway and Big Springs Rd to Archer Rd  Turn right onto US-97 N/U.S. 99/Volcanic Legacy Scenic Byway/S Weed Blvd                                                                                           |                                                 |
| 9. Turn right onto Autumn Dr  10. Turn left at the 2nd cross street onto Archer Rd                                                                                                                                                                                                                                                                                                                                                                                                                                                                                                                                                                                                                                                                                                       | ollo     | w U\$                  | 5-97 N/Volcanic Legacy Scenic Byway and Big Springs Rd to Archer Rd  Turn right onto US-97 N/U.S. 99/Volcanic Legacy Scenic Byway/S Weed Blvd  1 Continue to follow US-97 N/Volcanic Legacy Scenic Byway                                | — 14 min (10.0 r                                |
| 10. Turn left at the 2nd cross street onto Archer Rd                                                                                                                                                                                                                                                                                                                                                                                                                                                                                                                                                                                                                                                                                                                                     | ollo     | 6.<br>7.               | S-97 N/Volcanic Legacy Scenic Byway and Big Springs Rd to Archer Rd  Turn right onto US-97 N/U.S. 99/Volcanic Legacy Scenic Byway/S Weed Blvd  1 Continue to follow US-97 N/Volcanic Legacy Scenic Byway  Turn left onto Big Springs Rd | — 14 min (10.0 r                                |
| 10. Turn left at the 2nd cross street onto Archer Rd                                                                                                                                                                                                                                                                                                                                                                                                                                                                                                                                                                                                                                                                                                                                     | ollo     | 6.<br>7.               | S-97 N/Volcanic Legacy Scenic Byway and Big Springs Rd to Archer Rd  Turn right onto US-97 N/U.S. 99/Volcanic Legacy Scenic Byway/S Weed Blvd  1 Continue to follow US-97 N/Volcanic Legacy Scenic Byway  Turn left onto Big Springs Rd | — 14 min (10.0 n<br>— 4.7                       |
| ① Destination will be on the right                                                                                                                                                                                                                                                                                                                                                                                                                                                                                                                                                                                                                                                                                                                                                       | ollo     | 6.<br>7.<br>8.         | Turn right onto US-97 N/Volcanic Legacy Scenic Byway and Big Springs Rd to Archer Rd  To Continue to follow US-97 N/Volcanic Legacy Scenic Byway/S Weed Blvd  Turn left onto Big Springs Rd  Turn right onto Rancho Rd                  | — 14 min (10.0 n<br>— 4.7 l<br>— 4.8 l<br>— 417 |
|                                                                                                                                                                                                                                                                                                                                                                                                                                                                                                                                                                                                                                                                                                                                                                                          | ollo     | <b>w U</b> \$ 6. 7. 8. | Turn right onto US-97 N/U.S. 99/Volcanic Legacy Scenic Byway/S Weed Blvd Continue to follow US-97 N/Volcanic Legacy Scenic Byway  Turn left onto Big Springs Rd  Turn right onto Rancho Rd  Turn right onto Autumn Dr                   | — 14 min (10.0 n  4.7 i  4.8 i  0.2 i           |

## 15401-15645 Archer Rd

Weed, CA 96094

These directions are for planning purposes only. You may find that construction projects, traffic, weather, or other events may cause conditions to differ from the map results, and you should plan your route accordingly. You must obey all signs or notices regarding your route.