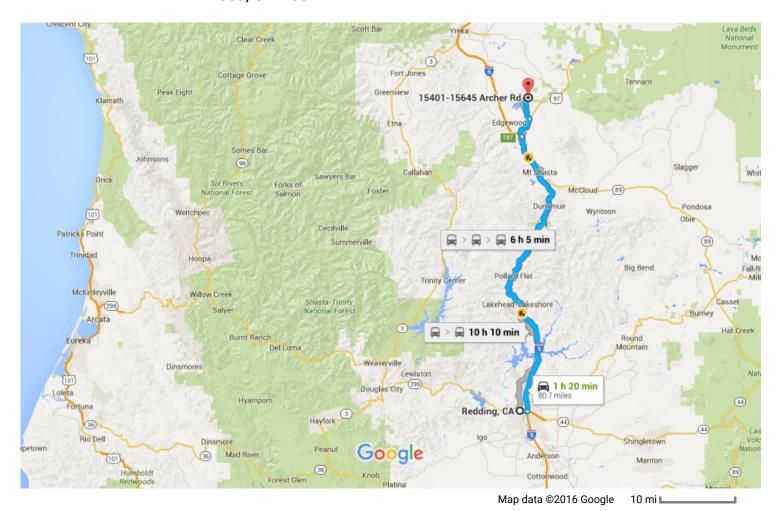

## Redding, CA

## Continue to I-5 N. Take exit 2B from CA-44 E

| 1. Market St turns left and becomes CA-44 E/Tehama St (signs for I-5) 1 Continue to follow CA-44 E 2. Market St turns left and becomes CA-44 E/Tehama St (signs for I-5) 3. Take exit 2B to merge onto I-5 N toward Weed/Portland  0.2  collow I-5 N to US-97 N/U.S. 99/Volcanic Legacy Scenic Byway/S Weed Blvd in Weed. Take exit 747 for 5 N  1 h 6 min (68.8  4. Merge onto I-5 N  5. Take exit 747 for US-97 toward Central Weed/Klamath Falls  0.2  collow US-97 N/Volcanic Legacy Scenic Byway and Big Springs Rd to Archer Rd  14 min (10.0  6. Turn right onto US-97 N/U.S. 99/Volcanic Legacy Scenic Byway/S Weed Blvd 1 Continue to follow US-97 N/Volcanic Legacy Scenic Byway  7. Turn left onto Big Springs Rd  8. Turn right onto Rancho Rd  9. Turn right onto Autumn Dr | <b>†</b> | 1.                     | Head south on Market St toward Shasta St                                                                                                                                                                                                | ——— 3 min (2.0 n                                |
|------------------------------------------------------------------------------------------------------------------------------------------------------------------------------------------------------------------------------------------------------------------------------------------------------------------------------------------------------------------------------------------------------------------------------------------------------------------------------------------------------------------------------------------------------------------------------------------------------------------------------------------------------------------------------------------------------------------------------------------------------------------------------------------|----------|------------------------|-----------------------------------------------------------------------------------------------------------------------------------------------------------------------------------------------------------------------------------------|-------------------------------------------------|
| Continue to follow CA-44 E  3. Take exit 2B to merge onto I-5 N toward Weed/Portland  Ollow I-5 N to US-97 N/U.S. 99/Volcanic Legacy Scenic Byway/S Weed Blvd in Weed. Take exit 747 fror 5 N  1 h 6 min (68.8  4. Merge onto I-5 N  5. Take exit 747 for US-97 toward Central Weed/Klamath Falls  Ollow US-97 N/Volcanic Legacy Scenic Byway and Big Springs Rd to Archer Rd  14 min (10.0  6. Turn right onto US-97 N/U.S. 99/Volcanic Legacy Scenic Byway/S Weed Blvd  Continue to follow US-97 N/Volcanic Legacy Scenic Byway  7. Turn left onto Big Springs Rd  8. Turn right onto Rancho Rd  9. Turn right onto Autumn Dr  10. Turn left at the 2nd cross street onto Archer Rd                                                                                                    |          |                        |                                                                                                                                                                                                                                         | 443                                             |
| 3. Take exit 2B to merge onto I-5 N toward Weed/Portland  0.2  ollow I-5 N to US-97 N/U.S. 99/Volcanic Legacy Scenic Byway/S Weed Blvd in Weed. Take exit 747 from 5 N  1 h 6 min (68.8  4. Merge onto I-5 N  5. Take exit 747 for US-97 toward Central Weed/Klamath Falls  0.2  ollow US-97 N/Volcanic Legacy Scenic Byway and Big Springs Rd to Archer Rd  14 min (10.0  1.4 min (10.0  1.5 Turn right onto US-97 N/Volcanic Legacy Scenic Byway/S Weed Blvd  1.5 Continue to follow US-97 N/Volcanic Legacy Scenic Byway  4.5  7. Turn left onto Big Springs Rd  4.6  8. Turn right onto Rancho Rd  9. Turn right onto Autumn Dr  10. Turn left at the 2nd cross street onto Archer Rd                                                                                                | <b>†</b> | 2.                     | · · · · · · · · · · · · · · · · · · ·                                                                                                                                                                                                   |                                                 |
| ollow I-5 N to US-97 N/U.S. 99/Volcanic Legacy Scenic Byway/S Weed Blvd in Weed. Take exit 747 from 1 h 6 min (68.8   4. Merge onto I-5 N   5. Take exit 747 for US-97 toward Central Weed/Klamath Falls   0.2   collow US-97 N/Volcanic Legacy Scenic Byway and Big Springs Rd to Archer Rd   14 min (10.0   14 min (10.0   15 Continue to follow US-97 N/Volcanic Legacy Scenic Byway/S Weed Blvd   16 Continue to follow US-97 N/Volcanic Legacy Scenic Byway   7. Turn left onto Big Springs Rd   8. Turn right onto Rancho Rd   9. Turn right onto Autumn Dr   10. Turn left at the 2nd cross street onto Archer Rd                                                                                                                                                                 | 7        | 3.                     | Take exit 2B to merge onto I-5 N toward Weed/Portland                                                                                                                                                                                   | 1.7                                             |
| 4. Merge onto I-5 N  5. Take exit 747 for US-97 toward Central Weed/Klamath Falls  ollow US-97 N/Volcanic Legacy Scenic Byway and Big Springs Rd to Archer Rd  14 min (10.0  1. Turn right onto US-97 N/Volcanic Legacy Scenic Byway/S Weed Blvd  Continue to follow US-97 N/Volcanic Legacy Scenic Byway  7. Turn left onto Big Springs Rd  8. Turn right onto Rancho Rd  9. Turn right onto Autumn Dr  10. Turn left at the 2nd cross street onto Archer Rd                                                                                                                                                                                                                                                                                                                            | ollo     | w I-5                  | 5 N to US-97 N/U.S. 99/Volcanic Legacy Scenic Byway/S Weed Blvd in Weed. Take                                                                                                                                                           | 0.2<br>e exit 747 from                          |
| 4. Merge onto I-5 N  68.5  5. Take exit 747 for US-97 toward Central Weed/Klamath Falls  0.2  collow US-97 N/Volcanic Legacy Scenic Byway and Big Springs Rd to Archer Rd  14 min (10.0)  6. Turn right onto US-97 N/U.S. 99/Volcanic Legacy Scenic Byway/S Weed Blvd  1 Continue to follow US-97 N/Volcanic Legacy Scenic Byway  7. Turn left onto Big Springs Rd  4.8  8. Turn right onto Rancho Rd  9. Turn right onto Autumn Dr  10. Turn left at the 2nd cross street onto Archer Rd                                                                                                                                                                                                                                                                                                |          |                        |                                                                                                                                                                                                                                         |                                                 |
| 5. Take exit 747 for US-97 toward Central Weed/Klamath Falls  collow US-97 N/Volcanic Legacy Scenic Byway and Big Springs Rd to Archer Rd  14 min (10.0  6. Turn right onto US-97 N/U.S. 99/Volcanic Legacy Scenic Byway/S Weed Blvd  1 Continue to follow US-97 N/Volcanic Legacy Scenic Byway  7. Turn left onto Big Springs Rd  8. Turn right onto Rancho Rd  9. Turn right onto Autumn Dr  10. Turn left at the 2nd cross street onto Archer Rd                                                                                                                                                                                                                                                                                                                                      | <b>*</b> | 4.                     | Merge onto I-5 N                                                                                                                                                                                                                        | - 1 h 6 min (68.8 n                             |
| ollow US-97 N/Volcanic Legacy Scenic Byway and Big Springs Rd to Archer Rd  14 min (10.0  6. Turn right onto US-97 N/U.S. 99/Volcanic Legacy Scenic Byway/S Weed Blvd                                                                                                                                                                                                                                                                                                                                                                                                                                                                                                                                                                                                                    | 7        | 5.                     | Take exit 747 for US-97 toward Central Weed/Klamath Falls                                                                                                                                                                               | 68.51                                           |
| 14 min (10.0  6. Turn right onto US-97 N/U.S. 99/Volcanic Legacy Scenic Byway/S Weed Blvd  1 Continue to follow US-97 N/Volcanic Legacy Scenic Byway  4.7  7. Turn left onto Big Springs Rd  8. Turn right onto Rancho Rd  9. Turn right onto Autumn Dr  10. Turn left at the 2nd cross street onto Archer Rd                                                                                                                                                                                                                                                                                                                                                                                                                                                                            |          | -                      |                                                                                                                                                                                                                                         |                                                 |
| <ul> <li>6. Turn right onto US-97 N/U.S. 99/Volcanic Legacy Scenic Byway/S Weed Blvd</li></ul>                                                                                                                                                                                                                                                                                                                                                                                                                                                                                                                                                                                                                                                                                           |          |                        |                                                                                                                                                                                                                                         | 0.2                                             |
| 7. Turn left onto Big Springs Rd  4.8  8. Turn right onto Rancho Rd  9. Turn right onto Autumn Dr  10. Turn left at the 2nd cross street onto Archer Rd                                                                                                                                                                                                                                                                                                                                                                                                                                                                                                                                                                                                                                  |          |                        |                                                                                                                                                                                                                                         |                                                 |
| <ul> <li>Nation 1. Turn right onto Rancho Rd</li> <li>■ 10. Turn left at the 2nd cross street onto Archer Rd</li> </ul>                                                                                                                                                                                                                                                                                                                                                                                                                                                                                                                                                                                                                                                                  | ollo     | w US                   | S-97 N/Volcanic Legacy Scenic Byway and Big Springs Rd to Archer Rd  Turn right onto US-97 N/U.S. 99/Volcanic Legacy Scenic Byway/S Weed Blvd                                                                                           |                                                 |
| 9. Turn right onto Autumn Dr  10. Turn left at the 2nd cross street onto Archer Rd                                                                                                                                                                                                                                                                                                                                                                                                                                                                                                                                                                                                                                                                                                       | ollo     | w U\$                  | 5-97 N/Volcanic Legacy Scenic Byway and Big Springs Rd to Archer Rd  Turn right onto US-97 N/U.S. 99/Volcanic Legacy Scenic Byway/S Weed Blvd  1 Continue to follow US-97 N/Volcanic Legacy Scenic Byway                                | — 14 min (10.0 r                                |
| 10. Turn left at the 2nd cross street onto Archer Rd                                                                                                                                                                                                                                                                                                                                                                                                                                                                                                                                                                                                                                                                                                                                     | ollo     | 6.<br>7.               | S-97 N/Volcanic Legacy Scenic Byway and Big Springs Rd to Archer Rd  Turn right onto US-97 N/U.S. 99/Volcanic Legacy Scenic Byway/S Weed Blvd  1 Continue to follow US-97 N/Volcanic Legacy Scenic Byway  Turn left onto Big Springs Rd | — 14 min (10.0 r                                |
| 10. Turn left at the 2nd cross street onto Archer Rd                                                                                                                                                                                                                                                                                                                                                                                                                                                                                                                                                                                                                                                                                                                                     | ollo     | 6.<br>7.               | S-97 N/Volcanic Legacy Scenic Byway and Big Springs Rd to Archer Rd  Turn right onto US-97 N/U.S. 99/Volcanic Legacy Scenic Byway/S Weed Blvd  1 Continue to follow US-97 N/Volcanic Legacy Scenic Byway  Turn left onto Big Springs Rd | — 14 min (10.0 n<br>— 4.7                       |
| ① Destination will be on the right                                                                                                                                                                                                                                                                                                                                                                                                                                                                                                                                                                                                                                                                                                                                                       | ollo     | 6.<br>7.<br>8.         | Turn right onto US-97 N/Volcanic Legacy Scenic Byway and Big Springs Rd to Archer Rd  To Continue to follow US-97 N/Volcanic Legacy Scenic Byway/S Weed Blvd  Turn left onto Big Springs Rd  Turn right onto Rancho Rd                  | — 14 min (10.0 n<br>— 4.7 l<br>— 4.8 l<br>— 417 |
|                                                                                                                                                                                                                                                                                                                                                                                                                                                                                                                                                                                                                                                                                                                                                                                          | ollo     | <b>w U</b> \$ 6. 7. 8. | Turn right onto US-97 N/U.S. 99/Volcanic Legacy Scenic Byway/S Weed Blvd Continue to follow US-97 N/Volcanic Legacy Scenic Byway  Turn left onto Big Springs Rd  Turn right onto Rancho Rd  Turn right onto Autumn Dr                   | — 14 min (10.0 n  4.7 i  4.8 i  0.2 i           |

## 15401-15645 Archer Rd

Weed, CA 96094

These directions are for planning purposes only. You may find that construction projects, traffic, weather, or other events may cause conditions to differ from the map results, and you should plan your route accordingly. You must obey all signs or notices regarding your route.