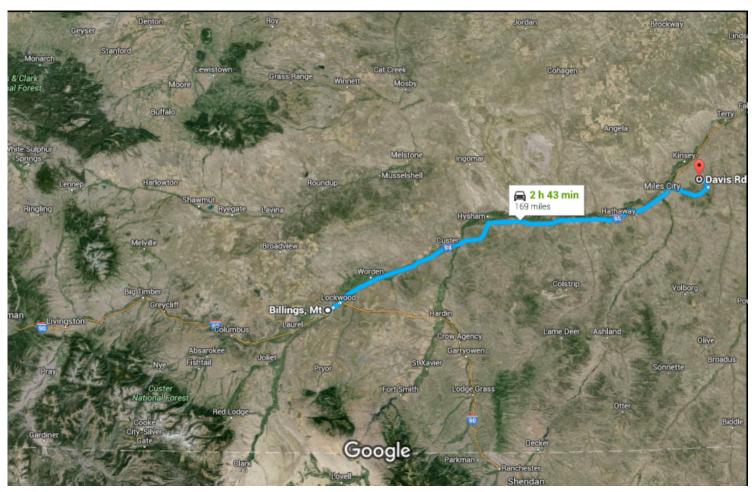

## Get on I-90 E in Lockwood from 1st Ave N and I-90BUS E

|            |       |                                                             | 6 min (2.8 mi)      |
|------------|-------|-------------------------------------------------------------|---------------------|
| 1          | 1.    | Head northeast on Montana Ave toward N 23rd St              |                     |
| 4          | 2.    | Turn left onto N 18th St                                    | 0.5 mi              |
| <b>L</b> + | 3.    | Turn right onto 1st Ave N                                   | 354 ft              |
| t          | 4.    | Continue straight onto I-90BUS E                            | 0.7 mi              |
| *          | 5.    | Turn left to merge onto I-90 E                              | 1.3 mi              |
|            |       |                                                             | 0.2 mi              |
| Follo      | w I-9 | 94 E to US-12 E in Custer County. Take exit 141 from I-94 E |                     |
| *          |       | Marria anta LOO F                                           | 1 h 58 min (144 mi) |
| ^          | 6.    | Merge onto I-90 E                                           | 3.2 mi              |
| 4          | 7.    | Keep left to continue on I-94 E                             |                     |
| r          | 8.    | Take exit 141 for US-12 E toward Miles City                 | 140 mi              |
|            |       |                                                             | 0.2 mi              |
| Cont       | inue  | on US-12 E. Drive to Davis Rd                               |                     |
| <b>L</b>   | 9.    | Turn right onto US-12 E                                     | 39 min (22.9 mi)    |
|            |       |                                                             | 17.2 mi             |
| 4          | 10.   | Turn left                                                   | 3.5 mi              |
| 1          | 11.   | Continue onto Wolf Creek Rd                                 | - 3.31111           |
| <b>-</b>   | 12.   | Turn right onto Davis Rd                                    | 0.4 mi              |
| Ļ          | 14.   | rum ngm onto pavis ku                                       | 1.7 mi              |
|            |       |                                                             |                     |

## Davis Rd

Miles City, Mt 59301

These directions are for planning purposes only. You may find that construction projects, traffic, weather, or other events may cause conditions to differ from the map results, and you should plan your route accordingly. You must obey all signs or notices regarding your route.