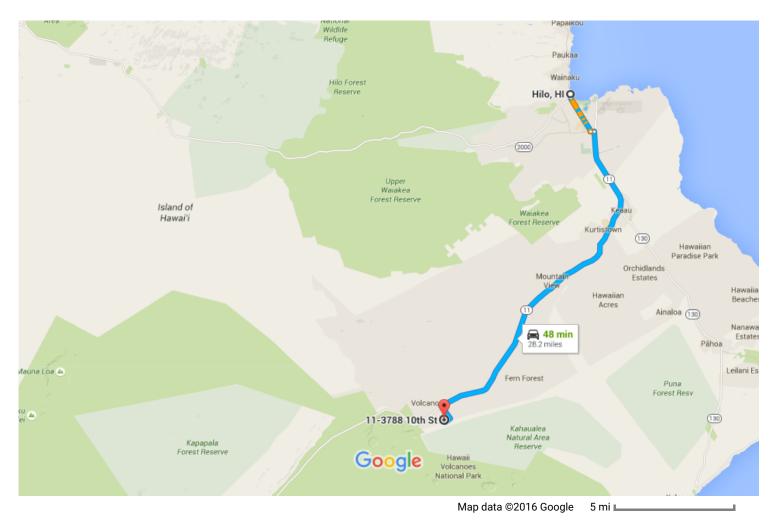

# Google Maps Hilo, HI to 11-3788 10th St, Mountain View, HI Drive 28.2 miles, 48 min 96771

#### Take Kinoole St to W Puainako St

|          |      |                                                           | 11 min (2.8 mi |
|----------|------|-----------------------------------------------------------|----------------|
| 1        | 1.   | Head east on Iliahi St toward Puueo St                    |                |
| L,       | 2.   | Turn right onto Puueo St                                  | 121            |
| <b>_</b> | 2    | Turp right onto Wailuku Dr                                | 0.2 m          |
|          | 3.   | Turn right onto Wailuku Dr                                | 443            |
| 4        | 4.   | Turn left onto Kinoole St                                 |                |
|          |      |                                                           | 2.5 m          |
| ollo     | w H  | I-11/Hawaii Belt Rd to Keone Ave/Nahelenani St in Volcano |                |
| 4        | 5.   | Turn left onto W Puainako St                              | 32 min (23.7 m |
| 1        | 5.   |                                                           | 0.2 m          |
| Γ*       | 6.   | Turn right onto HI-11/Hawaii Belt Rd/Kanoelehua Ave       |                |
|          |      | Ontinue to follow HI-11/Hawaii Belt Rd                    | 23.5 m         |
|          |      |                                                           | 20.011         |
| Cont     | inue | on Nahelenani St. Drive to 10th St                        | 5 min (1.6 m   |
| 4        | 7.   | Turn left onto Keone Ave/Nahelenani St                    | 511111(1.0111  |
|          |      | Ontinue to follow Nahelenani St                           |                |
| L+       | 8.   | Turn right onto Jade Ave                                  | 1.4 m          |
|          | _    |                                                           | 0.2 m          |
| ₽        | 9.   | Turn right at the 2nd cross street onto 10th St           |                |
|          |      | Destination will be on the left                           | 236 f          |
|          |      |                                                           | 2001           |

## 11-3788 10th St

Mountain View, HI 96771

These directions are for planning purposes only. You may find that construction projects, traffic, weather, or other events may cause conditions to differ from the map results, and you should plan your route accordingly. You must obey all signs or notices regarding your route.