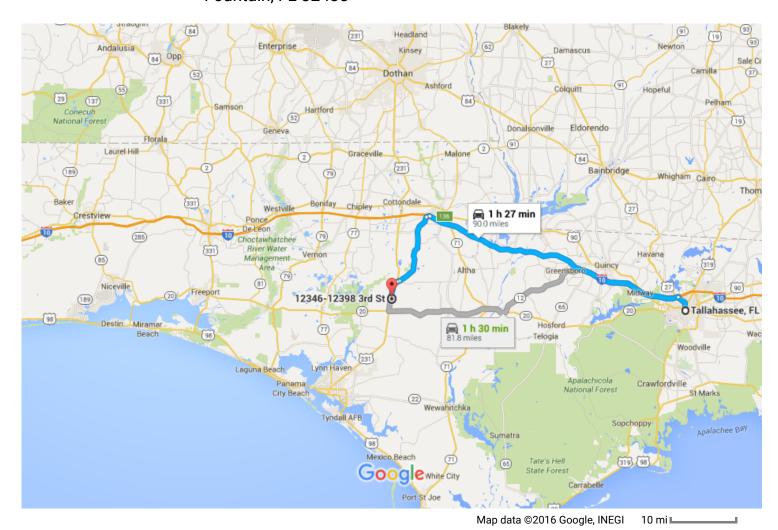

# Tallahassee, FL to 12346-12398 3rd St, Fountain, FL 32438

Drive 90.0 miles, 1 h 27 min

#### Get on I-10 W

|       |      |                                                                                                 | 11 min (4.2 mi)       |
|-------|------|-------------------------------------------------------------------------------------------------|-----------------------|
| 1     | 1.   | Head north on S Monroe St toward E Pensacola St                                                 |                       |
| *     | 2.   | Turn right to merge onto I-10 W toward Pensacola                                                | 3.9 mi                |
|       |      |                                                                                                 | 0.3 mi                |
| Follo | w I- | 10 W to FL-276 W/Kynesville Rd in Marianna. Take exit 136 from I-10 W                           | F1 main (CO O mai)    |
| *     | 3.   | Merge onto I-10 W                                                                               | ——— 51 min (62.3 mi)  |
| ته    | 4.   | Take exit 136 for FL-276 toward Marianna                                                        | 62.1 mi               |
|       |      |                                                                                                 | 0.2 mi                |
| Take  | Co   | Rd 167 to 3rd St in Bay County                                                                  |                       |
| 4     | 5.   | Turn left onto FL-276 W/Kynesville Rd (signs for Panama City)  Continue to follow Kynesville Rd | ———— 27 min (23.4 mi) |
| 4     | 6.   | Turn left onto Co Rd 167/Fairview Rd                                                            | 0.8 mi                |
|       |      | 1 Continue to follow Co Rd 167                                                                  | 17.4 mi               |
| 1     | 7.   | Continue onto State Hwy 167                                                                     | 17.41111              |
| 4     | 8.   | Turn left onto US-231 S                                                                         | 0.6 mi                |
| _     | _    | Time left and Ord Or                                                                            | 4.3 mi                |
| ٦     | 9.   | Turn left onto 3rd St  i Destination will be on the right                                       |                       |
|       |      |                                                                                                 | 0.3 mi                |

### 12346-12398 3rd St

Fountain, FL 32438

These directions are for planning purposes only. You may find that construction projects, traffic, weather, or other events may cause conditions to differ from the map results, and you should plan your route accordingly. You must obey all signs or notices regarding your route.