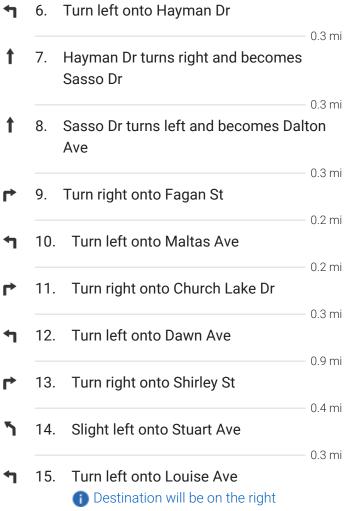

## Continue on County Rd 315 N. Take 64th St and Dawn Ave to Louise Ave

13 min (5.3 mi) **4.** Turn left onto County Rd 315 N 0.9 mi **5.** Turn right onto 64th St 0.5 mi