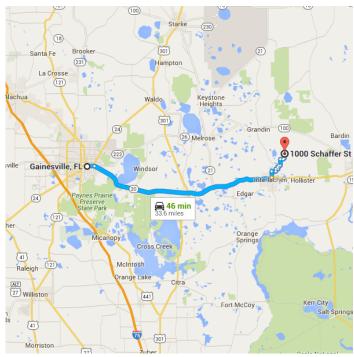

## Follow FL-20 E to County Rd 315 N in Interlachen

- 33 min (28.3 mi)

 Turn right at the 1st cross street onto NE State Rd 24/E University Ave
Continue to follow E University Ave

- 1.1 mi

 3. Use the right 2 lanes to turn slightly right onto FL-20 E/SE Hawthorne Rd
Continue to follow FL-20 E

## Continue on County Rd 315 N. Take 64th St and Dawn Ave to Louise Ave

13 min (5.3 mi) **4.** Turn left onto County Rd 315 N 0.9 mi **5.** Turn right onto 64th St 0.5 mi