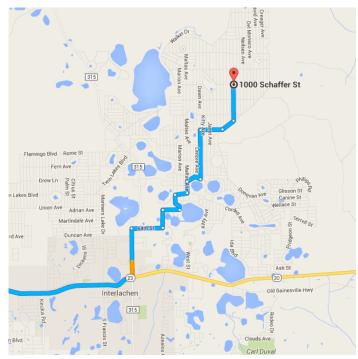

## Continue on County Rd 315 N. Take 64th St and Dawn Ave to Louise Ave

13 min (5.3 mi) **4.** Turn left onto County Rd 315 N 0.9 mi **5.** Turn right onto 64th St 0.5 mi