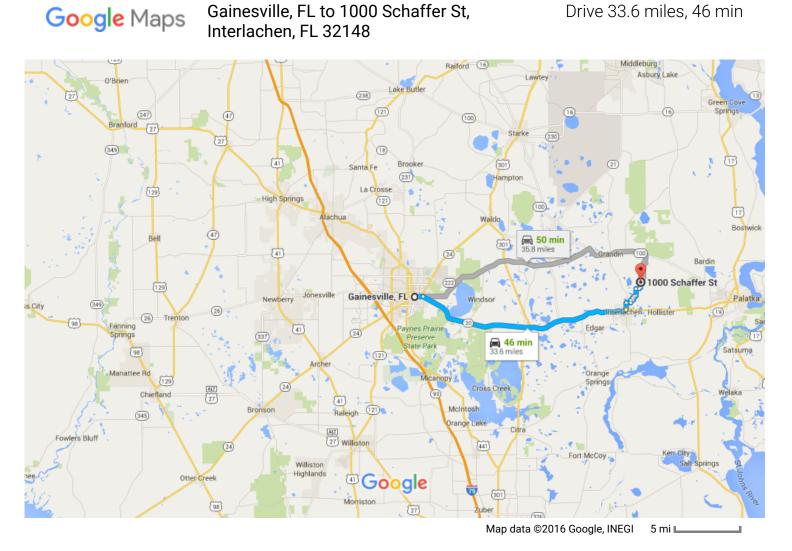

## Gainesville, FL

 1. Head north on S Main St toward NE State Rd 24/E University Ave

— 9 s (118 ft)

| NW 3 st<br>↓ NW 3rd | Ave                   | NW 3rd Ave | NE 3rd Ave                      |                                           | IE 3rd St                          |
|---------------------|-----------------------|------------|---------------------------------|-------------------------------------------|------------------------------------|
| NW 2nd              | Ave                   | NW 2nd Ave | NE 2nd Ave                      |                                           |                                    |
| NW 1st Ave          | Wells Fargo Ban       | → →        | z NE 1st Ave                    |                                           |                                    |
| NW 3 St             | NW 2nd St             | The Top 州  | Main St                         |                                           | NE 3rd St                          |
| W University Ave    |                       |            |                                 |                                           |                                    |
| SW 3rd St           | SW 2nd St Gain        |            | G Gainesville,                  | nd St                                     | SE<br>3rd Headquart<br>St   Alachi |
|                     | High Dive Bar & Venue |            | Harry's Seafood<br>Bar & Grille | Hampton Inn & Suit<br>Gainesville Downtor | es<br>wn                           |
|                     | The Jones             | SW 2nd Ave | SE 2nd Ave                      | Phifer<br>Flatwoods<br>Preserve           |                                    |
|                     | SW 2 St               |            | SE 2 Pl<br>Hippodr<br>State The | ome S                                     |                                    |

## Follow FL-20 E to County Rd 315 N in Interlachen

- 33 min (28.3 mi)

 Turn right at the 1st cross street onto NE State Rd 24/E University Ave
Continue to follow E University Ave

- 1.1 mi

 3. Use the right 2 lanes to turn slightly right onto FL-20 E/SE Hawthorne Rd
Continue to follow FL-20 E

## Continue on County Rd 315 N. Take 64th St and Dawn Ave to Louise Ave

13 min (5.3 mi) **4.** Turn left onto County Rd 315 N 0.9 mi **5.** Turn right onto 64th St 0.5 mi