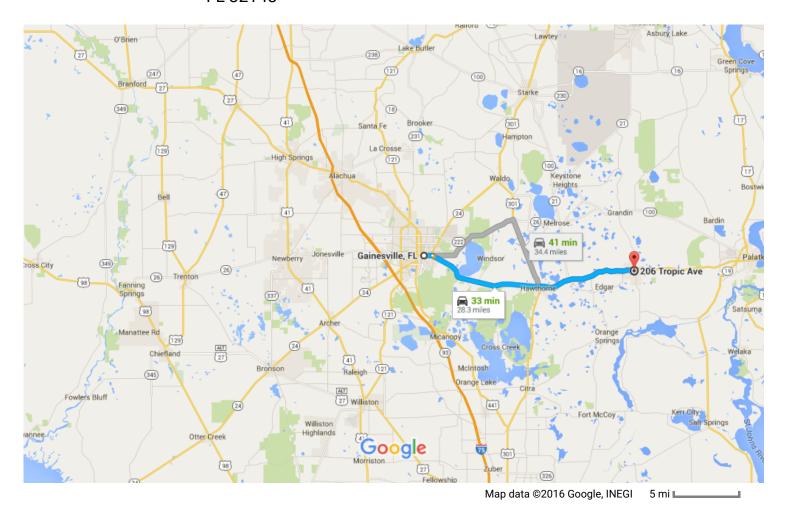

## Gainesville, FL to 206 Tropic Ave, Interlachen, Drive 28.3 miles, 33 min FL 32148

## Gainesville, FL

| 1        | 1. | Head north on S Main St toward NE State Rd 24/E University Ave                                               | 118 ft  |
|----------|----|--------------------------------------------------------------------------------------------------------------|---------|
| Ļ        | 2. | Turn right at the 1st cross street onto NE State Rd 24/E University Ave  Continue to follow E University Ave | 1.1 mi  |
| 7        | 3. | Use the right 2 lanes to turn slightly right onto FL-20 E/SE Hawthorne Rd  i Continue to follow FL-20 E      |         |
| Ļ        | 4. | Turn right onto Prospect Ave                                                                                 | 27.0 mi |
| 4        | 5. | Turn left onto Boylston St                                                                                   | 466 ft  |
| <b>L</b> | 6. | Turn right at the 1st cross street onto Tropic Ave  i Destination will be on the left                        | 400 II  |
|          |    |                                                                                                              | 217 ft  |

## 206 Tropic Ave

Interlachen, FL 32148

These directions are for planning purposes only. You may find that construction projects, traffic, weather, or other events may cause conditions to differ from the map results, and you should plan your route accordingly. You must obey all signs or notices regarding your route.